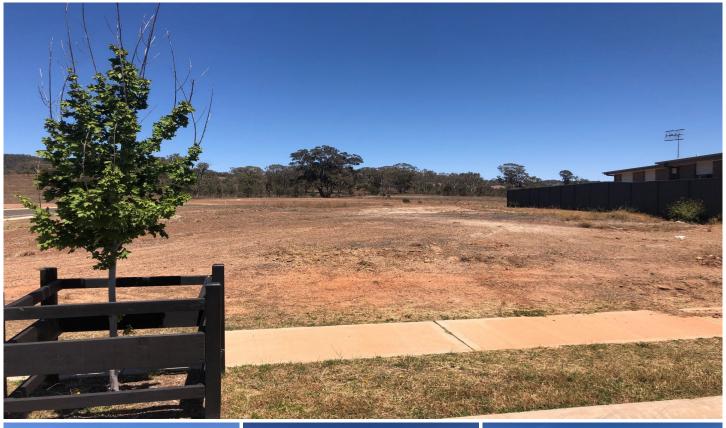

## 18 Hone Creek Drive Mudgee NSW

Set in Mudgee's first master planned estate is this large 1077sqm block of land situated among lush park lands with the impressive Oak Tree Retirement Village just a stroll away. With allowances for a retail precinct & childcare, buy now and watch this grand estate continue to grow around you.

- 1077sqm block of land with all town services available
- Blank canvas ready to build your dream home now
- Located just minutes from Mudgee's CBD
- Schools, restaurants/cafes, sports fields & the race course all nearby
- High growth location and Mudgee's first NBN serviced estate

Land this size at such a competitive price point is difficult to come by in Mudgee. Call us today to secure this fantastic parcel of land and let the dream begin.

**Price** : \$ 145,000 **Land Size** : 1077 sqm