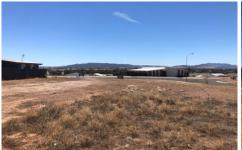

## 18 Hone Creek Drive Mudgee NSW

Set in Mudgee's first master planned estate is this large 1077sqm block of land situated among lush park lands with the impressive Oak Tree Retirement Village just a stroll away. With allowances for a retail precinct & childcare, buy now and watch this grand estate continue to grow around you.

- 1077sqm block of land with all town services available
- Blank canvas ready to build your dream home now
- Located just minutes from Mudgee's CBD
- Schools, restaurants/cafes, sports fields & the race course all nearby
- High growth location and Mudgee's first NBN serviced estate

Land this size at such a competitive price point is difficult to come by in Mudgee. Call us today to secure this fantastic parcel of land and let the dream begin.

**Price** : \$ 145,000 **Land Size** : 1077 sqm