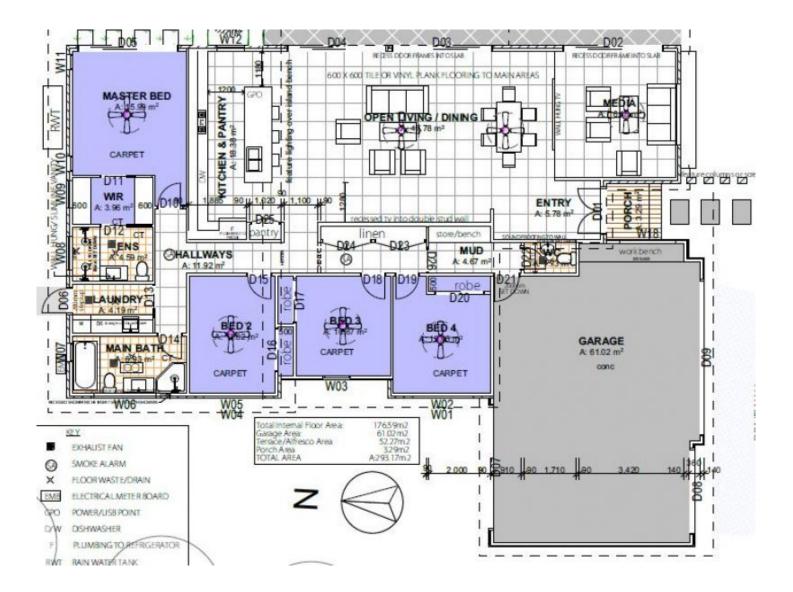

- Four large bedrooms with built-ins, master with robe & ensuite;

- Spacious kitchen with loads of storage and quality appliances;

- Light filled open plan family room and meals area;
- Separate formal lounge;
- Gorgeous entertaining deck flowing off living zone;
- Well-appointed spacious family bathroom with additional powder room;
- Ducted system and combustion fire place;
- Triple garage with internal access;
- Security system;
- Back to grid solar system;