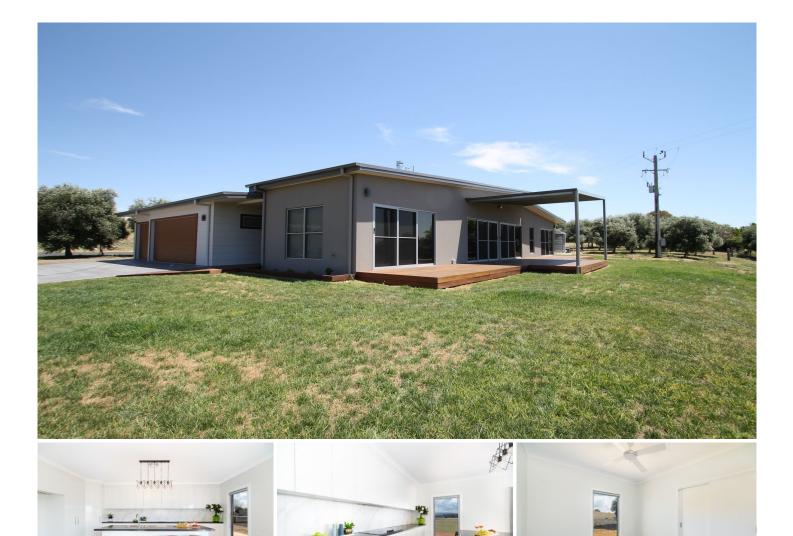

## 98 Saleyards Lane Mudgee NSW

A lifestyle of contemporary elegance and sophisticated charm is yours with this stunning executive residence set on approximately 6 acres on the edge of Mudgee.

Offering superior quality, this property features the following:

- Four large bedrooms with built-ins, master with robe & ensuite;

- Spacious kitchen with loads of storage and quality appliances;

- Light filled open plan family room and meals area;
- Separate formal lounge;
- Gorgeous entertaining deck flowing off living zone;
- Well-appointed spacious family bathroom with additional powder room;
- Ducted system and combustion fire place;
- Triple garage with internal access;
- Security system;
- Back to grid solar system;