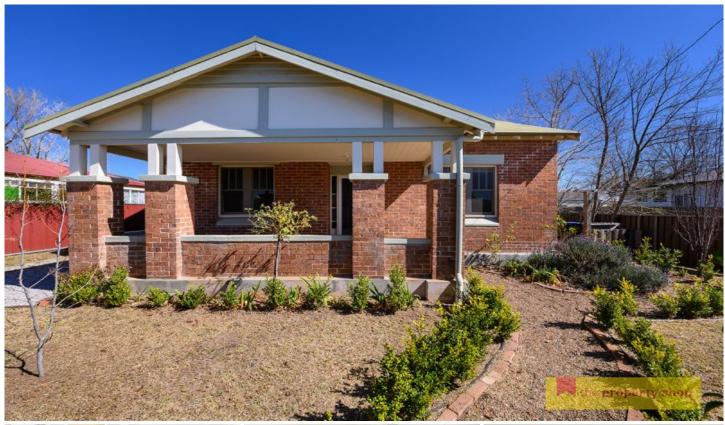

## **68 Perry Street Mudgee NSW**

Located in a quiet, established area, this charming cottage is just a short walk from schools and the Mudgee CBD and features the following:

- Two extra large bedrooms with high ceilings;
- Open fireplace in lounge;
- Modern kitchen including eat-in area;
- Renovated bathroom with frame-less walk-in shower;
- Beautiful sun-drenched sitting area leading through French doors to the good sized yard;
- Secure rear yard with established gardens and fruit trees, chicken coop and water tanks;
- Lock up garage with lane access;
- Additional large workshop/garden shed.