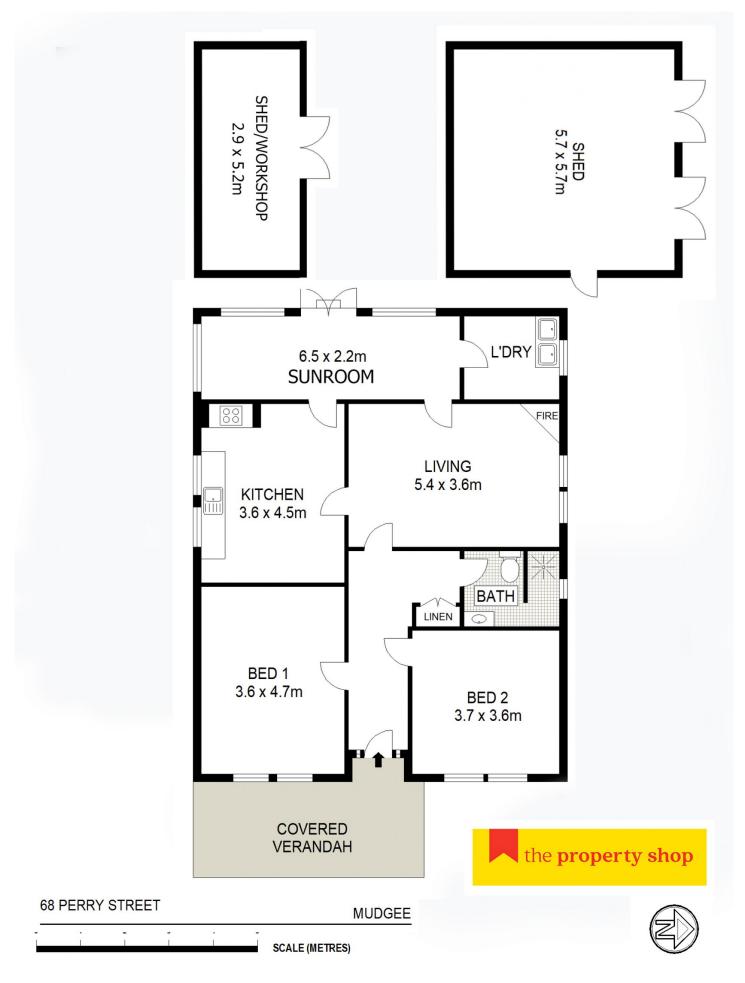

## **68 Perry Street Mudgee NSW**

Located in a quiet, established area, this charming cottage is just a short walk from schools and the Mudgee CBD and features the following:

- Two extra large bedrooms with high ceilings;
- Open fireplace in lounge;
- Modern kitchen including eat-in area;
- Renovated bathroom with frame-less walk-in shower;
- Beautiful sun-drenched sitting area leading through French doors to the good sized yard;
- Secure rear yard with established gardens and fruit trees, chicken coop and water tanks;
- Lock up garage with lane access;
- Additional large workshop/garden shed.

2 连 2 🚘

Land Size: 674.3 sqm

View : https://www.thepropertyshop.com.au/lease/

nsw/dubbo-orana/mudgee/residential/house

/5659880

Floor plans and rooms sizes are indicative only