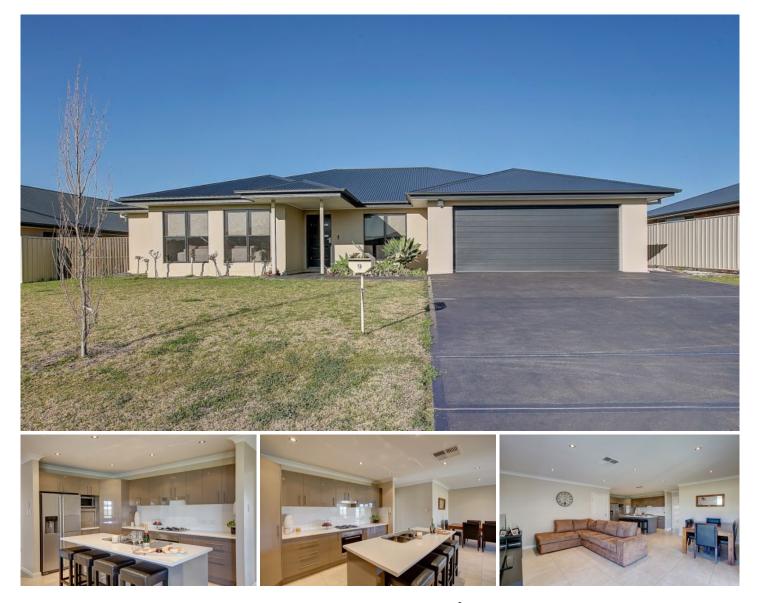

## 9 Kellett Drive Mudgee NSW

Perfectly located in the highly popular Kellett Drive is this spacious home on a superb 924sqm block with plenty of space for the kids, established trees and gardens and separate steel framed garage workshop.

- Four large bedrooms all with built in robes, two bathrooms and double lock up garage

- Huge master bedroom, walk in robe and spacious ensuite with double vanity

- Open plan kitchen overlooking dining and family areas, island bench, gas cooktop and plenty of cupboard space

- Large light filled bathroom, separate bath, shower and toilet

- 5 zoned ducted reverse cycle air conditioning and heating with gas hot water

- Alarm system and excellent storage throughout

- Undercover alfresco dining area, power and antenna for summer entertaining