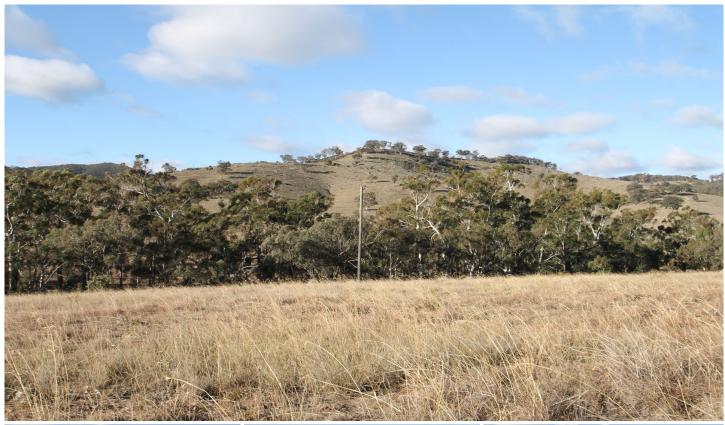

## 962 Campbells Creek Road Mudgee NSW

Boasting approximately 200 metres of Campbells Creek frontage this is a standout block of land conveniently located 35 minutes Sydney side of Mudgee.

- 16 hectares or approximately 39 acres 35 minutes from Mudgee
- Suitable for small scale grazing & lifestyle use only
- Featuring approximately 200 metres of Campbells Creek frontage on the northern boundary, perfect for gold panning
- 5,000L of fresh water storage
- Power runs conveniently through the block
- Complete with awning frame, BBQ, storage canopy & sink this is the ideal project
- Only a short drive to the quaint township of Windeyer & the Golden Fleece Pub
- No dwelling entitlement, an ideal camping block perfect for a shed, motorbike riding & recreation