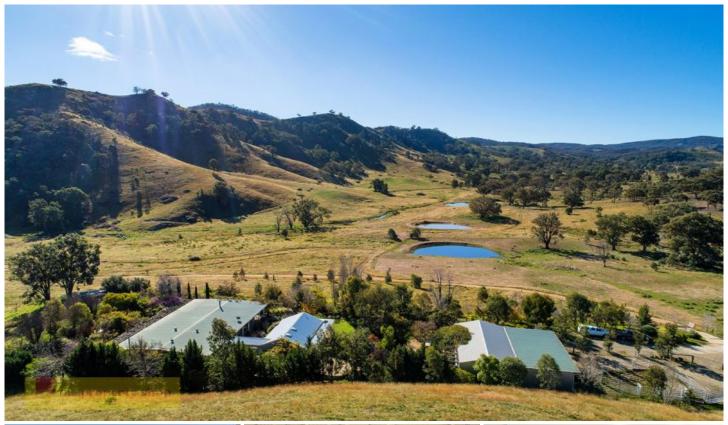

## 508 Yarrabin Road Mudgee NSW

"Casuarina" inhabits almost 260 acres, boasts a superb family home plus loads of shed infrastructure, ample water and located only 15 minutes from Mudgee. Be prepared to fall in love with the following features:

## LAND:

- 104.5 ha or almost 260 acres of "God's country" ranging

4 📭 3 🖺 12 🖨

Price : \$ 875,000 Land Size : 104.5 ha

View : https://www.thepropertyshop.com.au/sale/n sw/dubbo-orana/mudgee/residential/rural/56