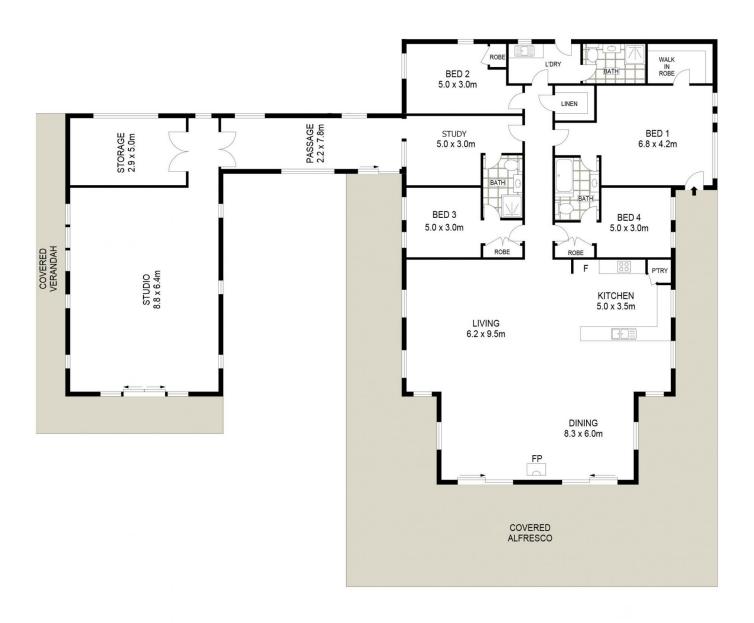

## HOUSE:

- The home encapsulates everything a family farm house should and so much more! It offers a huge open plan family, dining and kitchen area spilling out to a North facing deck with valley views, you will never be short on space
- Main bedroom with ensuite bathroom and walk-in robe, a further three bedrooms with built ins and two with access to bathrooms
- An extension completed in 2012 by Alan Hill offers an additional space suitable for a studio, parents retreat, guest accommodation, library, pool room, the list goes on and the choice is yours
- The home has been loved and cherished by an avid gardener, there is an array of edible plants, established trees including varieties of fruit and manicured lawns