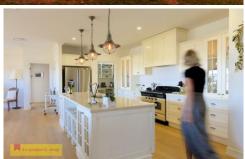

- ? Five large bedrooms with built-ins, king size master with opulent walk in robe & ensuite
- ? Chef style kitchen with loads of storage, lots of space and quality appliances boasting butler's pantry
- ? No compromise on living space with multiple formal and informal areas throughout the home including theatre room with surround sound speaker system
- ? Work in comfort with home office and library
- ? Indoor living flows seamlessly to outdoor alfresco with built in BBQ overlooking surrounding panoramic views
- ? Providing season round comfort with ducted air conditioning, wood fire, underfloor heating, fans and double glazed windows electric blinds
- ? Internal & external access to the lower level of the home is separate studio, perfectly used for guest accommodation or bed & breakfast boasting self-contained kitchen, living &