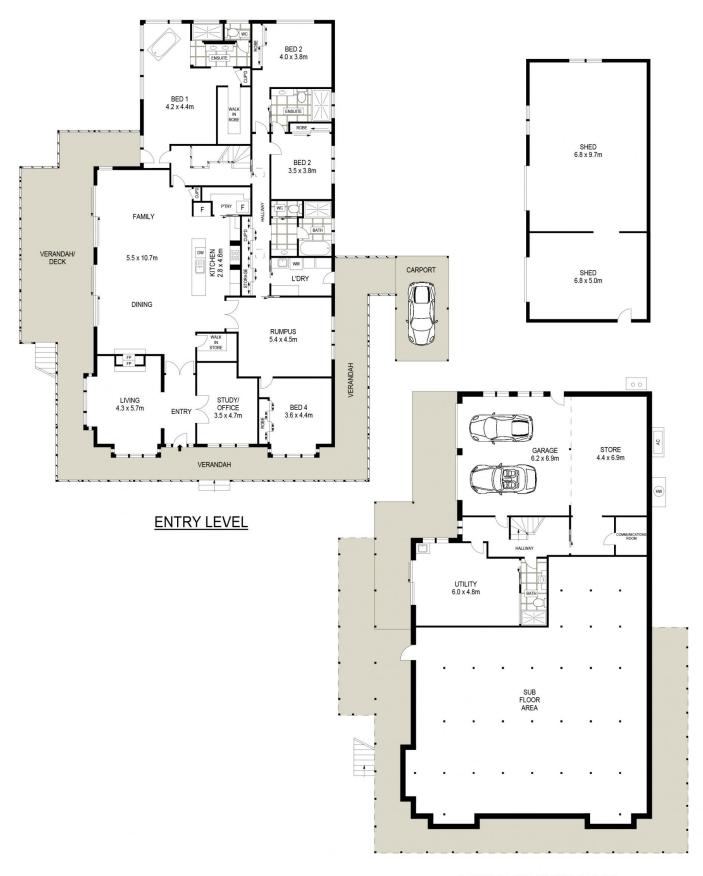

## 235 Robertson Road Mudgee NSW

A lifestyle of contemporary elegance and sophisticated charm is yours with this stunning executive residence set on an impressive 2-hectare (5acre) allotment in a prestige location. Offering superior quality, functional design and maximising a tremendous northerly aspect this property is truly magnificent with bonus self-contained studio

- ? Five large bedrooms with built-ins, king size master with opulent walk in robe & ensuite
- ? Chef style kitchen with loads of storage, lots of space and quality appliances boasting butler's pantry
- ? No compromise on living space with multiple formal and informal areas throughout the home including theatre room with surround sound speaker system
- ? Work in comfort with home office and library
- ? Indoor living flows seamlessly to outdoor alfresco with built in BBQ overlooking surrounding panoramic views
- ? Providing season round comfort with ducted air conditioning, wood fire, underfloor heating, fans and double glazed windows electric blinds
- ? Internal & external access to the lower level of the home is separate studio, perfectly used for guest accommodation or bed & breakfast boasting self-contained kitchen, living &

5 📭 4 🖺 6 🗬

Land Size: 2 ha

View: https://www.thepropertyshop.com.au/sale/n

sw/dubbo-orana/mudgee/residential/rural/56

59862

Alyse Pilley 02 6372 2222

Andrew Palmer 02 6372 2222

**LOWER GROUND LEVEL** 

235 ROBERTSON ROAD

MUDGEE