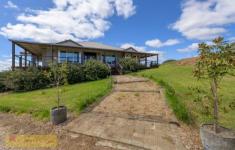

- ? Five large bedrooms with built-ins, king size master with opulent walk in robe & ensuite
- ? Chef style kitchen with loads of storage, lots of space and quality appliances boasting butler's pantry
- ? No compromise on living space with multiple formal and informal areas throughout the home including theatre room with surround sound speaker system
- ? Work in comfort with home office and library
- ? Indoor living flows seamlessly to outdoor alfresco with built in BBQ overlooking surrounding panoramic views
- ? Providing season round comfort with ducted air conditioning, wood fire, underfloor heating, fans and double glazed windows electric blinds
- ? Internal & external access to the lower level of the home is separate studio, perfectly used for guest accommodation or bed & breakfast boasting self-contained kitchen, living &