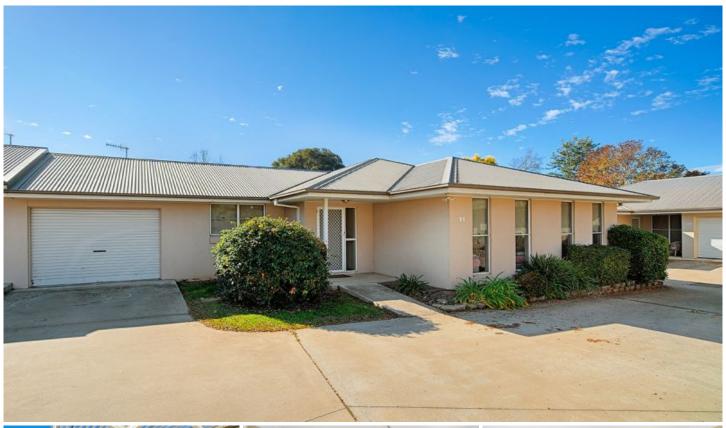

## 11/61 Lewis Street Mudgee NSW

Conveniently located at the rear of the complex providing complete privacy whilst boasting a highly desired north facing aspect to the rear. All this in a well maintained complex in the heart of Mudgee's CBD.

- Three double bedrooms all featuring built-in robes
- Modern well appointed kitchen
- Open plan living
- Featuring reverse cycle air-conditioning and ceiling fans
- Spacious laundry with the added bonus of a second toilet
- Ample storage throughout the home
- Enjoy a private north facing alfresco area and low maintenance backyard
- Remote entry single garage with internal access
- Central location just a short stroll from the CBD