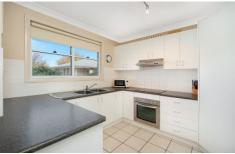

- Three double bedrooms all featuring built-in robes
- Modern well appointed kitchen
- Open plan living
- Featuring reverse cycle air-conditioning and ceiling fans
- Spacious laundry with the added bonus of a second toilet
- Ample storage throughout the home
- Enjoy a private north facing alfresco area and low maintenance backyard
- Remote entry single garage with internal access
- Central location just a short stroll from the CBD