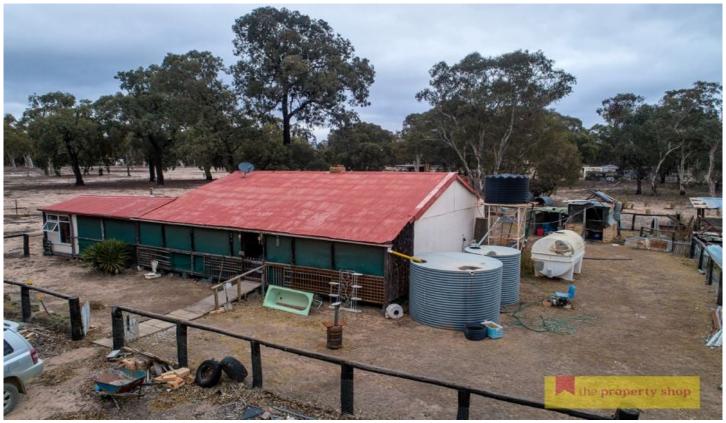

## 125 Maiala Road Mudgee NSW

The ultimate recreation getaway block, set on 10.11 hectare or approximately 25 acres of timbered level country only 30 minutes from Mudgee. Accessible via tar sealed road for all but 1km which is all weather council maintained.

This property is ideal for weekender use to enjoy immediately, or plan to build your dream and make this lifestyle block home.

- 10.11 hectares (approx. 25 acres) only 30 mins north of Mudgee
- 3 bedroom cottage in original condition with wood fire heating
- Complete with workshop, original shed & chook pen
- Natural timber & bush land perfect for recreational activities
- Total of 3 dams on the property, perfect for a small amount of stock
- Mains power nearby, (not connected)
- Build your dream home subject to Council approval