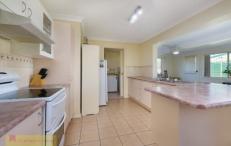

- Three good sized bedrooms all with built in robes and ceiling fans
- Master with ensuite style access to bathroom
- Open kitchen/dining overlooks living space
- Additional lounge room plus sun room allows for flexibility with layout options
- Convenient three-way design bathroom with abundance of storage
- Climate controlled with reverse cycle air conditioning, ceiling fans and wood fire heating
- Single lock up garage with internal access plus double shed/workshop with power connected and double carport
- Yard complete with garden beds, a chicken pen and wood shed