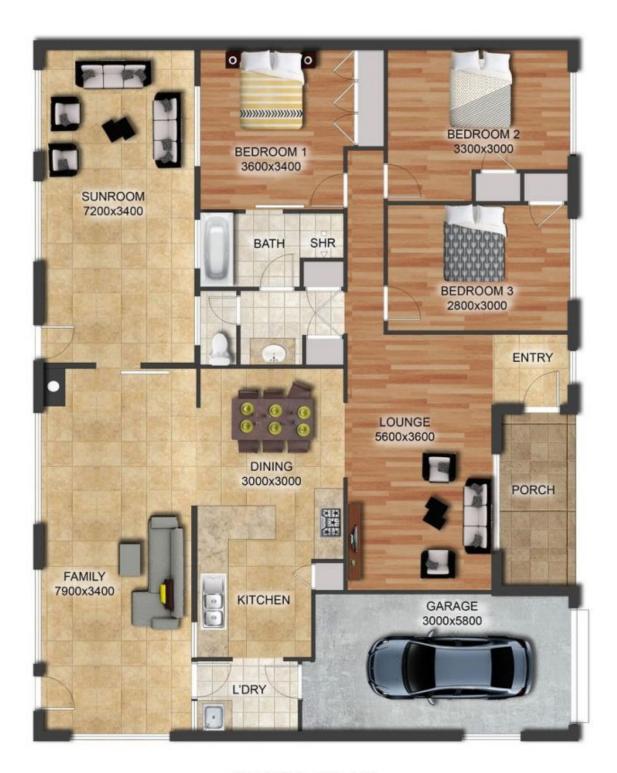

- Three good sized bedrooms all with built in robes and ceiling fans
- Master with ensuite style access to bathroom
- Open kitchen/dining overlooks living space
- Additional lounge room plus sun room allows for flexibility with layout options
- Convenient three-way design bathroom with abundance of storage
- Climate controlled with reverse cycle air conditioning, ceiling fans and wood fire heating
- Single lock up garage with internal access plus double shed/workshop with power connected and double carport
- Yard complete with garden beds, a chicken pen and wood shed