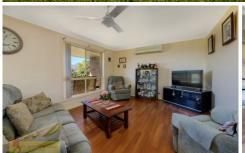

- Three good sized bedrooms all with built in robes and ceiling fans
- Master with ensuite style access to bathroom
- Open kitchen/dining overlooks living space
- Additional lounge room plus sun room allows for flexibility with layout options
- Convenient three-way design bathroom with abundance of storage
- Climate controlled with reverse cycle air conditioning, ceiling fans and wood fire heating
- Single lock up garage with internal access plus double shed/workshop with power connected and double carport
- Yard complete with garden beds, a chicken pen and wood shed