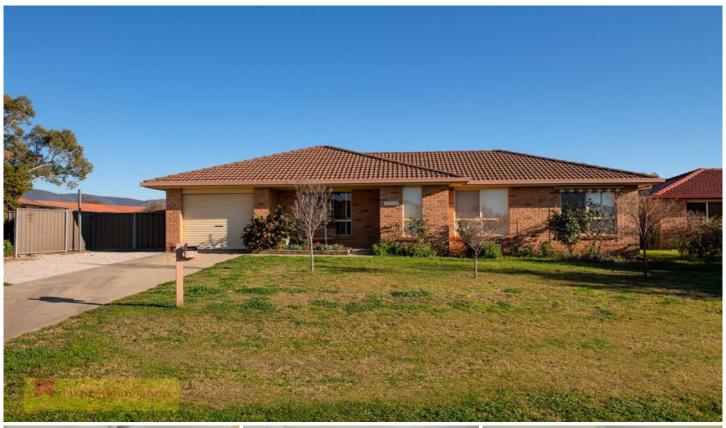

## 4 Lahy Court Mudgee NSW

Set in a quiet cul-de-sac just a few blocks from the CBD this tidy brick veneer home with impressive shedding really is the full package. Ready to enjoy or tenant immediately, with scope to value add, this is astute buying.

- Three good sized bedrooms all with built in robes and ceiling fans
- Master with ensuite style access to bathroom
- Open kitchen/dining overlooks living space
- Additional lounge room plus sun room allows for flexibility with layout options
- Convenient three-way design bathroom with abundance of storage
- Climate controlled with reverse cycle air conditioning, ceiling fans and wood fire heating
- Single lock up garage with internal access plus double shed/workshop with power connected and double carport
- Yard complete with garden beds, a chicken pen and wood shed