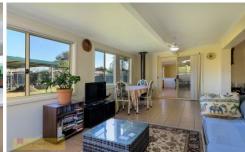

- Three good sized bedrooms all with built in robes and ceiling fans
- Master with ensuite style access to bathroom
- Open kitchen/dining overlooks living space
- Additional lounge room plus sun room allows for flexibility with layout options
- Convenient three-way design bathroom with abundance of storage
- Climate controlled with reverse cycle air conditioning, ceiling fans and wood fire heating
- Single lock up garage with internal access plus double shed/workshop with power connected and double carport
- Yard complete with garden beds, a chicken pen and wood shed