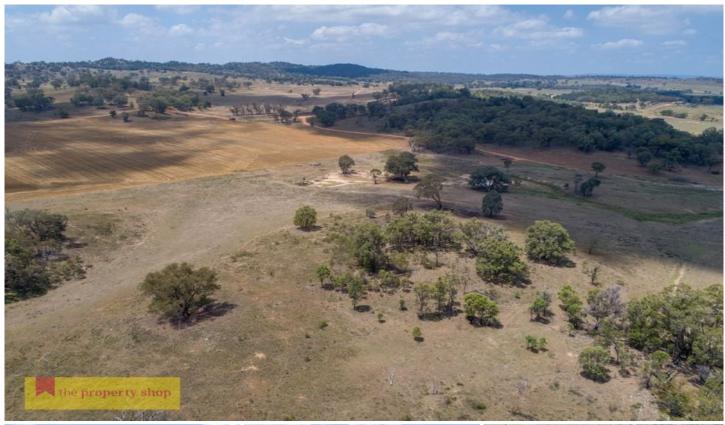

## 6/Part 769 Black Springs Road Mudgee NSW

Ideally located 13 kms North of Mudgee's CBD this 29.24HA (72 acre) property is the perfect back drop to a once in a lifetime opportunity to secure large acres this close to Mudgee & start creating your rural lifestyle

- Dwelling entitlement
- Elevated timbered to cleared land views over the Mudgee valley
- Boundary fenced stock proof
- Two portions consisting of RU1 & RU5 Zoned subdivision potential (\*STCA)
- Perfect position just 13km north of Mudgee CBD
- Secure once in a lifetime 29.24 sprawling hectares (72 acres approximately)