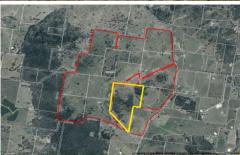

- Dwelling entitlement
- Elevated timbered to cleared land views over the Mudgee valley
- Boundary fenced stock proof
- Two portions consisting of RU1 & RU5 Zoned subdivision potential (\*STCA)
- Perfect position just 13km north of Mudgee CBD
- Secure once in a lifetime 29.24 sprawling hectares (72 acres approximately)