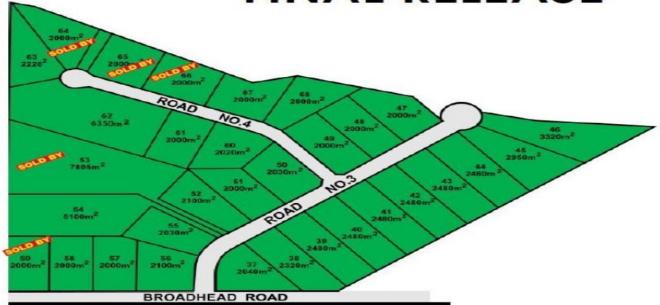

## BROADVIEW ESTATE FINAL RELEASE

## 64/ Broadhead Road Mudgee NSW

This is your last chance to secure half an acre in the desired Broadview Estate. Far larger than the average residential subdivision you can build your dream home in a family friendly Estate.

This stage of 'Broadview' estate comprises of lots ranging in size from 2000sqm to 7805sqm approximately.

Lot 64 has a land area of 2000 sqm approximately.

There are positive building covenants in place to ensure the long term quality of the estate and all lots will have town services connected.

Situated on the southern edge of Mudgee most blocks enjoy a pleasant outlook. Close to the St Matthews school upgrade & only 5 kms from Mudgee's town centre.

Please note agent's interest.

**Price** : \$ 210,000 **Land Size** : 2000 sgm