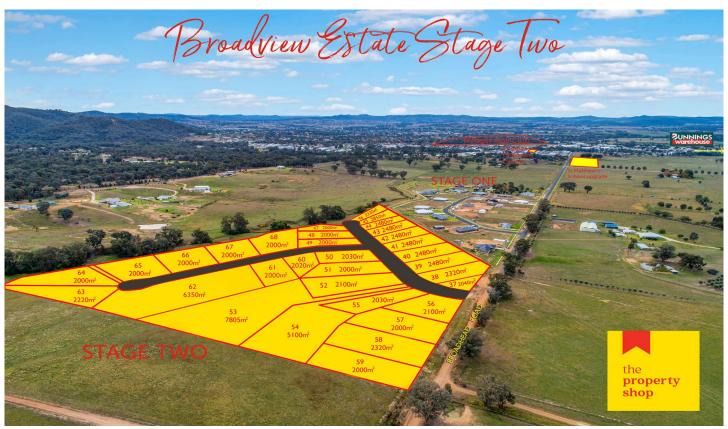

## 50/ Broadhead Road Mudgee NSW

This is your last chance to secure half an acre in the desired Broadview Estate. Far larger than the average residential subdivision you can build your dream home in a family friendly Estate.

This stage of 'Broadview' estate comprises of 10 lots ranging in size from 2000sqm to 7805sqm approximately.

Lot 50 has a land area of 2030sqm approximately.

There are positive building covenants in place to ensure the long term quality of the estate and all lots will have town services connected.

Situated on the southern edge of Mudgee most blocks enjoy a pleasant outlook. Close to the St Matthews school upgrade & only 5 kms from Mudgee's town centre.

Please note agent's interest

Price : \$ 210,000 Land Size : 2030 sgm