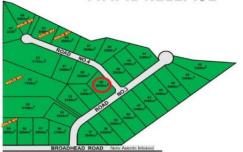

This stage of 'Broadview' estate comprises of 10 lots ranging in size from 2000sqm to 7805sqm approximately.

Lot 50 has a land area of 2030sqm approximately.

There are positive building covenants in place to ensure the long term quality of the estate and all lots will have town services connected.

Situated on the southern edge of Mudgee most blocks enjoy a pleasant outlook. Close to the St Matthews school upgrade & only 5 kms from Mudgee's town centre.

Please note agent's interest

Price : \$ 210,000 Land Size : 2030 sgm