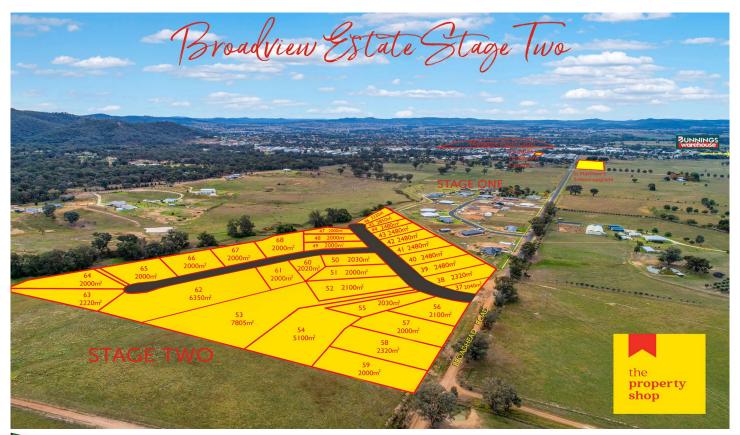

## 43/ Broadhead Road Mudgee NSW

This is your last chance to secure half an acre in the desired Broadview Estate. Far larger than the average residential subdivision you can build your dream home in a family friendly Estate.

This stage of 'Broadview' estate comprises of 10 lots ranging in size from 2000sqm to 7805sqm approximately.

Lot 43 has a land area of 2480 sqm approximately.

There are positive building covenants in place to ensure the long term quality of the estate and all lots will have town services connected.

Situated on the southern edge of Mudgee most blocks enjoy a pleasant outlook. Close to the St Matthews school upgrade & only 5 kms from Mudgee's town centre.

Please note agent's interest

**Price** : \$ 185,000 **Land Size** : 2480 sqm