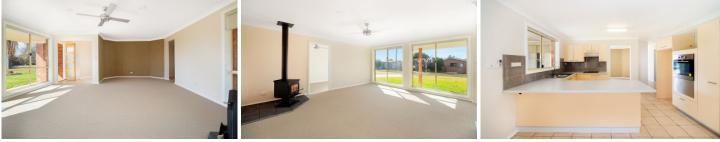

## 8 Roth Court Mudgee NSW

- \* Three main bedrooms all with built in robes
- \* Generous open plan living area featuring a brand new wood fire perfect for a cosy Mudgee winter
- \* Contemporary kitchen with breakfast bar and brand new appliances \* Stylishly repoyded three wey bethreast with built
- \* Stylishly renovated three way bathroom with both a shower and bath
- \* Renovated Laundry with external access
- \* Concrete outdoor entertaining area
- \* Two garden sheds with concrete flooring
- \* Two bay undercover car port
- \* Located in a quiet cul-de-sac street