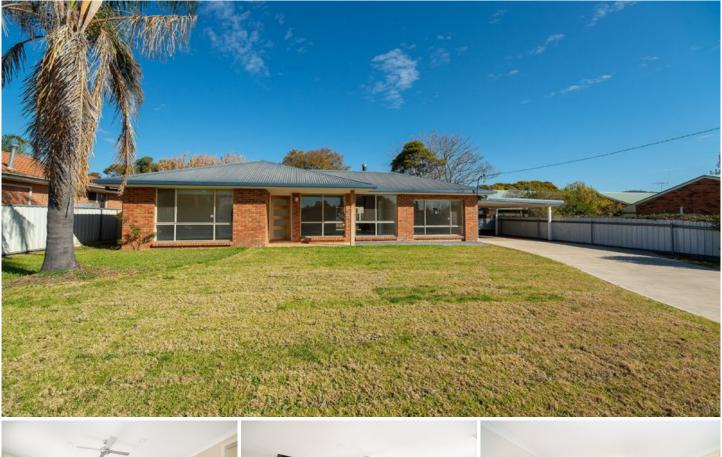

## 8 Roth Court Mudgee NSW

- \* Three main bedrooms all with built in robes
- \* Generous open plan living area featuring a brand new wood fire perfect for a cosy Mudgee winter
- \* Contemporary kitchen with breakfast bar and brand new appliances \* Stylishly repoyded three wey bethreast with built
- \* Stylishly renovated three way bathroom with both a shower and bath
- \* Renovated Laundry with external access
- \* Concrete outdoor entertaining area
- \* Two garden sheds with concrete flooring
- \* Two bay undercover car port
- \* Located in a quiet cul-de-sac street

## 3 🛤 1 🚰 2 🚘

Land Size : 638.6 sqm

View : https://www.thepropertyshop.com.au/lease/ nsw/dubbo-orana/mudgee/residential/house /5659667

Wendy Box 02 6372 2222