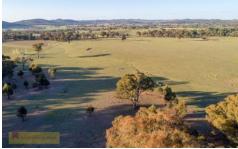

## 131 Buckaroo Road Mudgee NSW

Perfectly positioned just 8km north of the Mudgee CBD this picturesque 12 hectare (30 acre) rural lifestyle lot is the ideal blank canvas to build your dream home.

- Elevated, gently sloping block with stunning northerly views
- Ideal north south aspect, excellent house sites, dual road frontages
- Dwelling entitlements, fully fenced and power available
- Beautiful stand of shade trees
- Located amid Mudgee's premier wineries
- Perfect position just 8km north of Mudgee

Reset your senses and start living your dream - peace and quiet yet so close to town

Price : \$ 425,000 Land Size : 12 ha

View: https://www.thepropertyshop.com.au/sale/n

sw/dubbo-orana/mudgee/residential/acreag