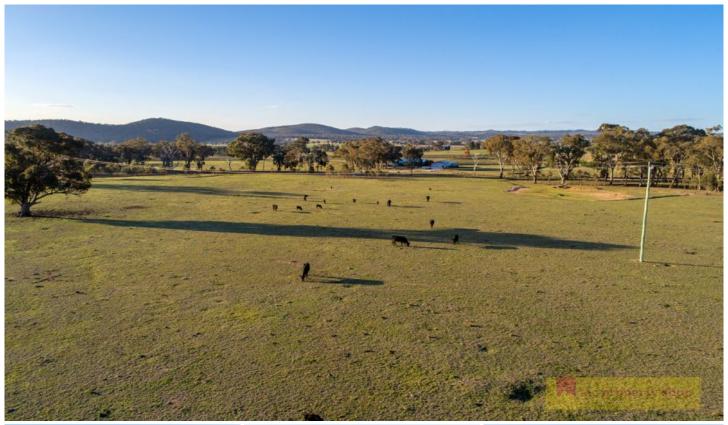

## 131 Buckaroo Road Mudgee NSW

Perfectly positioned just 8km north of the Mudgee CBD this picturesque 12 hectare (30 acre) rural lifestyle lot is the ideal blank canvas to build your dream home.

- Elevated, gently sloping block with stunning northerly views
- Ideal north south aspect, excellent house sites, dual road frontages
- Dwelling entitlements, fully fenced and power available
- Beautiful stand of shade trees
- Located amid Mudgee's premier wineries
- Perfect position just 8km north of Mudgee

Reset your senses and start living your dream - peace and quiet yet so close to town

Price : \$ 425,000 Land Size : 12 ha

View: https://www.thepropertyshop.com.au/sale/n

sw/dubbo-orana/mudgee/residential/acreag