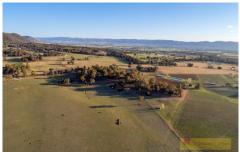

## 131 Buckaroo Road Mudgee NSW

Perfectly positioned just 8km north of the Mudgee CBD this picturesque 12 hectare (30 acre) rural lifestyle lot is the ideal blank canvas to build your dream home.

- Elevated, gently sloping block with stunning northerly views
- Ideal north south aspect, excellent house sites, dual road frontages
- Dwelling entitlements, fully fenced and power available
- Beautiful stand of shade trees
- Located amid Mudgee's premier wineries
- Perfect position just 8km north of Mudgee

Reset your senses and start living your dream - peace and quiet yet so close to town

Price : \$ 425,000 Land Size : 12 ha

View: https://www.thepropertyshop.com.au/sale/n

sw/dubbo-orana/mudgee/residential/acreag