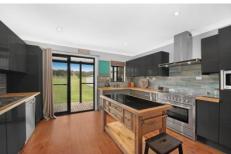

- Four-bedroom, one-bathroom home
- Sun filled living, dining & lounge zone
- Large kitchen with high quality appliances including dishwasher and loads of storage
- Opulent renovated bathroom featuring wall to ceiling tiles
- Climate control is well catered for with reverse cycle air conditioning
- Ideal alfresco Verandah perfect for entertaining all year round with magical views
- Large 15 x 7 m shed with power connected
- Well fenced paddocks with shade timber & mature trees for privacy
- Excellent fresh water storage (115,000L approx.)
- Mobile phone coverage, satellite NBN, school bus & mail delivery at front gate