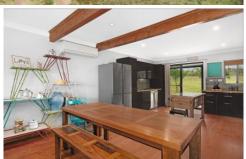

- Four-bedroom, one-bathroom home
- Sun filled living, dining & lounge zone
- Large kitchen with high quality appliances including dishwasher and loads of storage
- Opulent renovated bathroom featuring wall to ceiling tiles
- Climate control is well catered for with reverse cycle air conditioning
- Ideal alfresco Verandah perfect for entertaining all year round with magical views
- Large 15 x 7 m shed with power connected
- Well fenced paddocks with shade timber & mature trees for privacy
- Excellent fresh water storage (115,000L approx.)
- Mobile phone coverage, satellite NBN, school bus & mail delivery at front gate