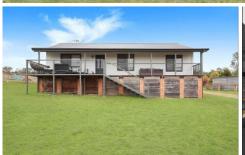

- Four-bedroom, one-bathroom home
- Sun filled living, dining & lounge zone
- Large kitchen with high quality appliances including dishwasher and loads of storage
- Opulent renovated bathroom featuring wall to ceiling tiles
- Climate control is well catered for with reverse cycle air conditioning
- Ideal alfresco Verandah perfect for entertaining all year round with magical views
- Large 15 x 7 m shed with power connected
- Well fenced paddocks with shade timber & mature trees for privacy
- Excellent fresh water storage (115,000L approx.)
- Mobile phone coverage, satellite NBN, school bus & mail delivery at front gate