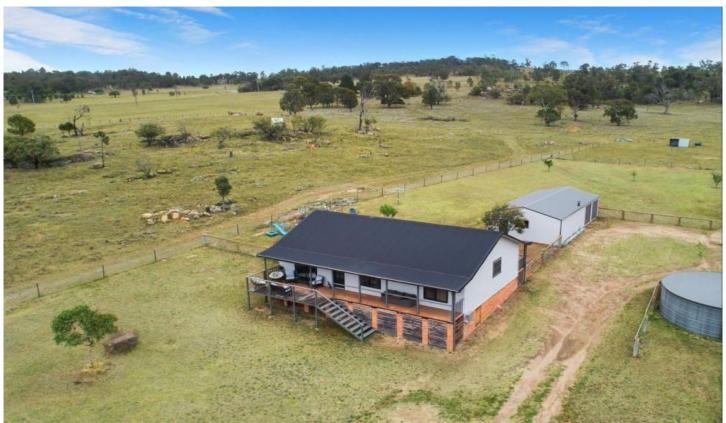

## 275 Winchester Crescent Mudgee NSW

This fantastic 10.16ha (25 acre) lifestyle property is located an easy drive north of Mudgee & 15 minutes from Gulgong. Boasting a renovated stylish home, excellent shedding and loads of water. Make this your new lifestyle.

Privately nestled away from it all in tranquil surrounds with abundant wildlife, this excellent family home has so much

4 📭 1 📇 4 🕰

**Price** : \$ 430,000 **Land Size** : 10.16 ha

View : https://www.thepropertyshop.com.au/sale/n