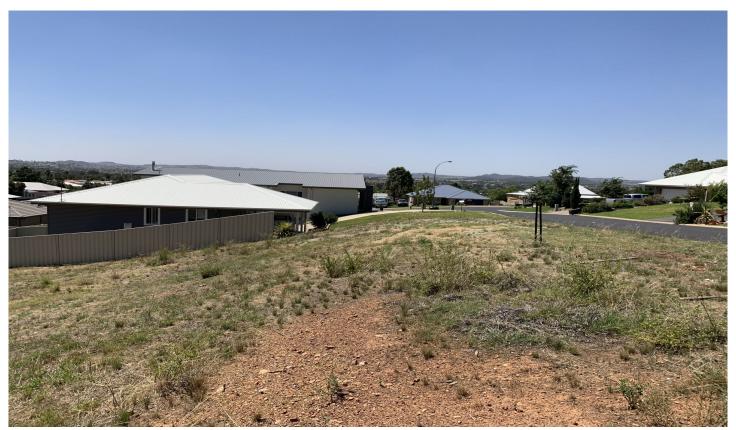

## **6 Miller Crescent Mudgee NSW**

Ready to build on, a very limited opportunity to purchase a block of vacant land for under \$100,000

- North/East facing with wide 21 metre frontage
- 649sqm with sweeping elevated views across the valley
- Already fenced to two sides and all town services available
- Quiet cul-de-sac location surrounded by brand new homes, moments from local shops, cafes, restaurants and schools. Close to Mudgee Showgrounds and Victoria Park sporting facilities

Providing an entry level starting point, here is your chance to build a beautiful custom design home.

**Price** : \$ 99,500 **Land Size** : 649 sqm

View: https://www.thepropertyshop.com.au/sale/n

sw/dubbo-orana/mudgee/residential/land/56