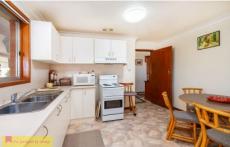

- ? Three good size bedrooms all with built ins
- ? Functional electric kitchen with adjoining dining zone
- ? Generous size bathroom with separate w.c
- ? Large light filled living zones with separate enclosed alfresco sunroom
- ? Climate control is catered for with ceiling fans, wood fire and split system air conditioner
- ? Single lock up garage with plenty of off-street parking
- ? Established garden surrounds with two garden sheds/workshop
- ? Close to Schools, hospital, medical centre, golf course and parks
- ? Enjoy a large, fully fenced level block (850sqm) approx. with vehicular access