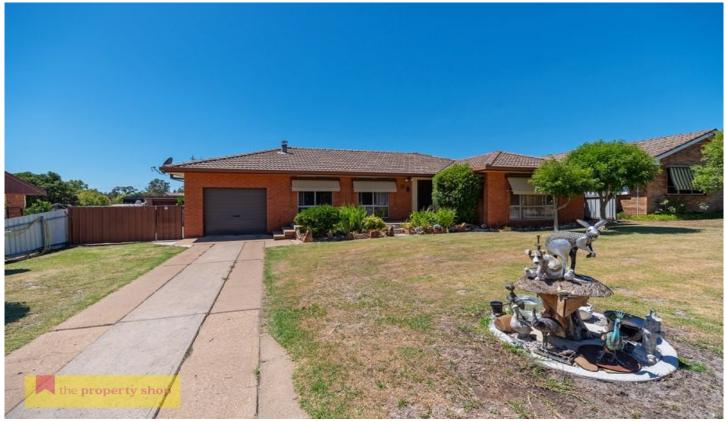

## 7 Catleen Crescent Mudgee NSW

Well established leafy south Mudgee location, situated on a large block sits this well presented three bedroom residence. Move in and live as is, update and renovate the possibilities are endless

- ? Three good size bedrooms all with built ins
- ? Functional electric kitchen with adjoining dining zone
- ? Generous size bathroom with separate w.c
- ? Large light filled living zones with separate enclosed alfresco sunroom
- ? Climate control is catered for with ceiling fans, wood fire and split system air conditioner
- ? Single lock up garage with plenty of off-street parking
- ? Established garden surrounds with two garden sheds/workshop
- ? Close to Schools, hospital, medical centre, golf course and parks
- ? Enjoy a large, fully fenced level block (850sqm) approx. with vehicular access

Properties in leafy South Mudgee are selling fast don't miss this opportunity

3 📭 1 🖺 1 🕰

**Price** : \$ 365,000 **Land Size** : 850 sqm

View: https://www.thepropertyshop.com.au/sale/n

sw/dubbo-orana/mudgee/residential/house/