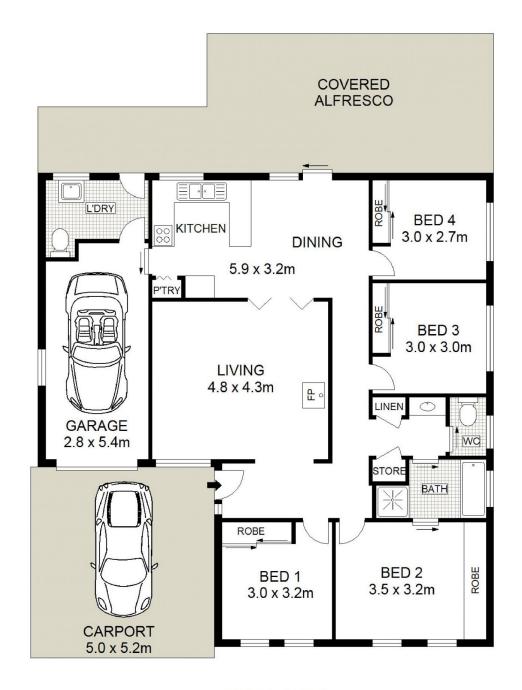

## 2 Scenic Close Mudgee NSW

Freshly painted and carpeted for your benefit, this family home will provide many years of comfort and entertaining pleasure.

- Established four bedroom brick veneer
- Three way bathroom with access off main bedroom
- Combined kitchen/dining with access to covered rear entertaining area
- Lounge/living room with split system air conditioning and wood fire
- Sparkling inground pool and secure yard space for other outdoor activities
- Single lockup garage plus attached double carport
- Leafy corner location with established gardens in sought after south Mudgee

4 🛌 1 🟪 3 🗬

Price : \$ 385,000 Land Size : 887.4 sqm

**View**: https://www.thepropertyshop.com.au/sale/n

sw/dubbo-orana/mudgee/residential/house/

5659602

Alyse Pilley 02 6372 2222

**GROUND LEVEL** 

Floor plans and rooms sizes are indicative only