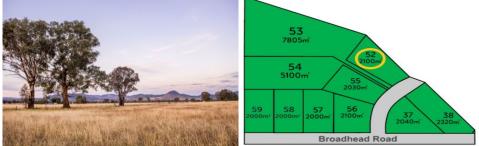

This stage of 'Broadview' estate comprises of 10 lots ranging in size from 2000sqm to 7805sqm approximately.

Lot 52 has a land area of 2100sqm approximately.

There are positive building covenants in place to ensure the long term quality of the estate and all lots will have town services connected.

Situated on the southern edge of Mudgee most blocks enjoy a pleasant outlook. Close to the St Matthews school upgrade & only 5 kms from Mudgee's town centre.

Please note agent's interest

| Price     | : \$ 215,000                                                                                      |
|-----------|---------------------------------------------------------------------------------------------------|
| Land Size | : 2100 sqm                                                                                        |
| View      | : https://www.thepropertyshop.com.au/sale/n<br>sw/dubbo-orana/mudgee/residential/land/56<br>59590 |