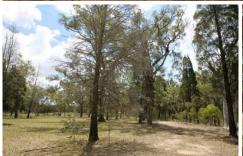

## 166 Maiala Road Mudgee NSW

10.12 hectare (approx. 25 acres) timbered level block only 30 minutes from Mudgee. With tar sealed road all but 1km which is all weather council maintained.

With power connected and multiple dwellings ideal for weekender use enjoy now, or plan to build and make this lifestyle block home.

- 10.12 hectares (approx. 25 acres) only 30 mins north of Mudgee
- Modern shed/accommodation with pot belly woodfire heating
- Double carport off shed accommodation with power to shed
- Power connected to the block, ideal for building a new home
- Two additional home-made brick dwellings
- Natural timber & bush land perfect for recreational activities
- Large dam on the property
- Dwelling entitlement permissible subject to Council approval