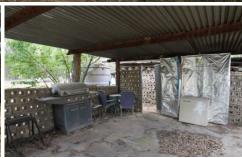

- 10.12 hectares (approx. 25 acres) only 30 mins north of Mudgee
- Modern shed/accommodation with pot belly woodfire heating
- Double carport off shed accommodation with power to shed
- Power connected to the block, ideal for building a new home
- Two additional home-made brick dwellings
- Natural timber & bush land perfect for recreational activities
- Large dam on the property
- Dwelling entitlement permissible subject to Council approval