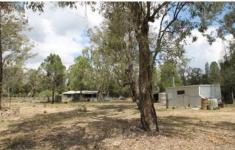

- 10.12 hectares (approx. 25 acres) only 30 mins north of Mudgee
- Modern shed/accommodation with pot belly woodfire heating
- Double carport off shed accommodation with power to shed
- Power connected to the block, ideal for building a new home
- Two additional home-made brick dwellings
- Natural timber & bush land perfect for recreational activities
- Large dam on the property
- Dwelling entitlement permissible subject to Council approval