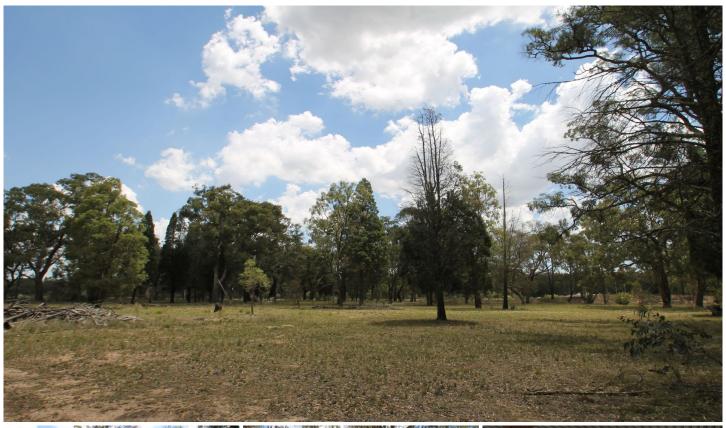

## 166 Maiala Road Mudgee NSW

10.12 hectare (approx. 25 acres) timbered level block only 30 minutes from Mudgee. With tar sealed road all but 1km which is all weather council maintained.

With power connected and multiple dwellings ideal for weekender use enjoy now, or plan to build and make this lifestyle block home.

- 10.12 hectares (approx. 25 acres) only 30 mins north of Mudgee
- Modern shed/accommodation with pot belly woodfire heating
- Double carport off shed accommodation with power to shed
- Power connected to the block, ideal for building a new home
- Two additional home-made brick dwellings
- Natural timber & bush land perfect for recreational activities
- Large dam on the property
- Dwelling entitlement permissible subject to Council approval