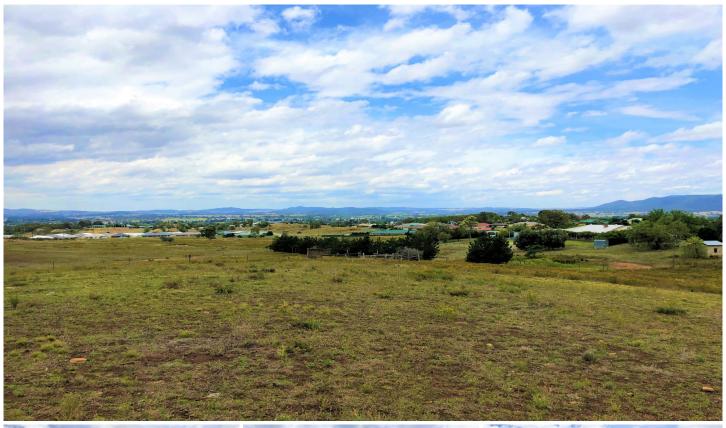

## 68-80 Henry Bayly Drive Mudgee NSW

It doesn't get better than this. 5 hectares (13 acres) right on the fringe of town with fantastic views back over Mudgee. Live your ideal rural lifestyle without giving up the convenience of town. Zoned for low density residential development it has excellent prospects for subdivision now or in the future.

- 5.47ha of fully fenced, gently undulating land right on the edge of town
- fantastic house sites capturing wonderful views over Mudgee
- town water available, dam, power running through the block
- dwelling entitlement, zoned low density residential, subdivision opportunities
- the perfect rural lifestyle block right on the edge of town
- build your dream home here.