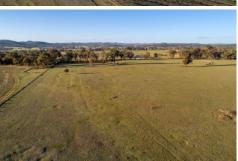

## 131 Buckaroo Lane Mudgee NSW

Perfectly positioned just 8km north of the Mudgee CBD this picturesque 12 hectare (30 acre) rural lifestyle lot is the ideal blank canvas to build your dream home.

- Elevated, gently sloping block with stunning northerly views
- Ideal north south aspect, excellent house sites, dual road frontages
- Dwelling entitlements, fully fenced and power available
- Beautiful stand of shade trees
- Located amid Mudgee's premier wineries
- Perfect position just 8km north of Mudgee CBD

Reset your senses and start living your dream - peace and quiet yet so close to town

Auction 10am Friday 2 November in our Auction Rooms - 58 Market Street, Mudgee

Land Size: 12 ha

**View**: https://www.thepropertyshop.com.au/sale/n