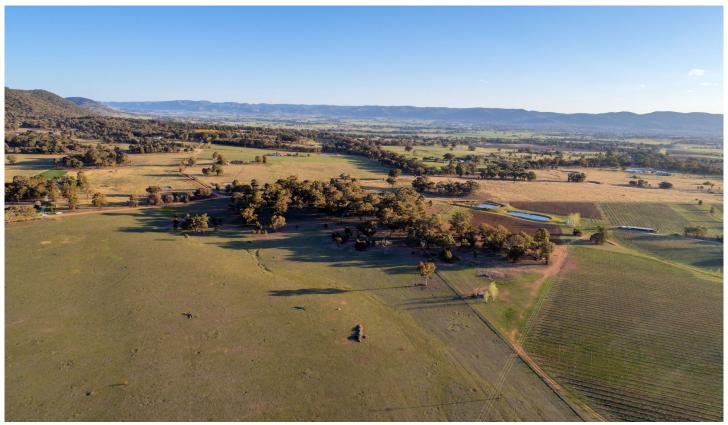

## 131 Buckaroo Lane Mudgee NSW

Perfectly positioned just 8km north of the Mudgee CBD this picturesque 12 hectare (30 acre) rural lifestyle lot is the ideal blank canvas to build your dream home.

- Elevated, gently sloping block with stunning northerly views
- Ideal north south aspect, excellent house sites, dual road frontages
- Dwelling entitlements, fully fenced and power available
- Beautiful stand of shade trees
- Located amid Mudgee's premier wineries
- Perfect position just 8km north of Mudgee CBD

Reset your senses and start living your dream - peace and quiet yet so close to town

Auction 10am Friday 2 November in our Auction Rooms - 58 Market Street, Mudgee

Land Size: 12 ha

**View**: https://www.thepropertyshop.com.au/sale/n