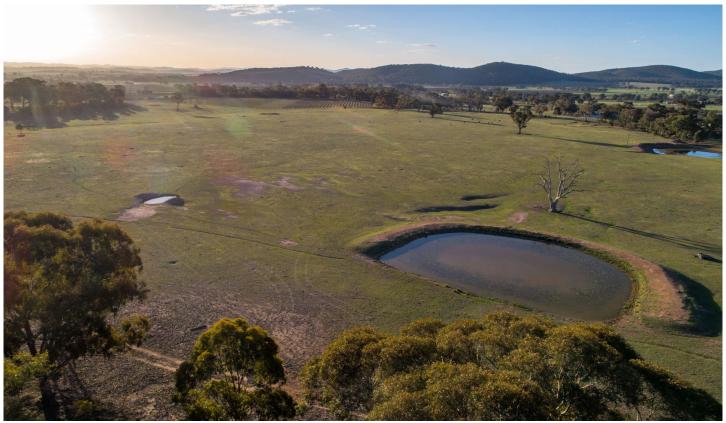

## 163 Buckaroo Lane Mudgee NSW

Perfectly positioned just 8km north of the Mudgee CBD this picturesque 12 hectare (30 acre) rural lifestyle lot is the ideal blank canvas to build your dream home.

- Fully fenced 12 hectare lot, large dam
- Elevated, gently sloping block with stunning northerly views
- Ideal north south aspect, excellent house sites, dual road frontages
- Dwelling entitlements, fully fenced and power available
- Located amid Mudgee's premier wineries
- Perfect position just 8km north of Mudgee CBD

Reset your senses and start living your dream - peace and quiet yet so close to town

Auction 10am Friday 2 November in our Auction Rooms - 58 Market Street, Mudgee

**Price** : \$ 390,000 **Land Size** : 12 ha