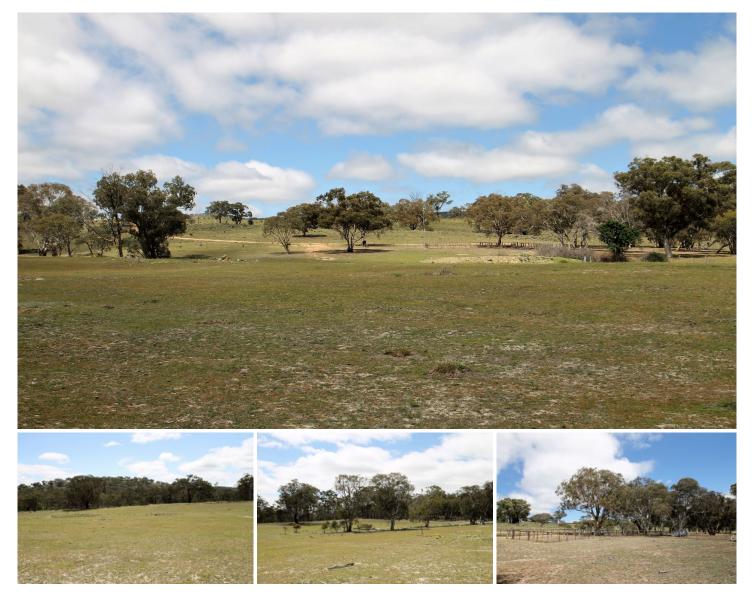

## 1916 Windeyer Road Mudgee NSW

This very unique parcel of land consists of 3.76 hectares (9.30 acres or approx.) fantastically situated right in the heart of the historic gold mining village of Windeyer just 41kms from Mudgee by tar sealed road.

- Zoned RU5 village with dwelling entitlement build your dream home S.T.C.A\*

- With two separate lots there is potential to subdivide  $S.T.C.A^{\ast}$ 

- Power and telephone are at the front of the property
- Original sheep yards with loading ramp
- Unequipped bore plus 2 dams
- Gently sloping land with scattered shelter trees

- Perfectly situated right next to the well known Windeyer recreation ground

- Just a stones throw from the famous Gold and Fleece Hotel

- Ride horses, run some sheep, or simply enjoy a weekend getaway

Don't miss the opportunity to secure yourself this large parcel of land in the heart of Windeyer.