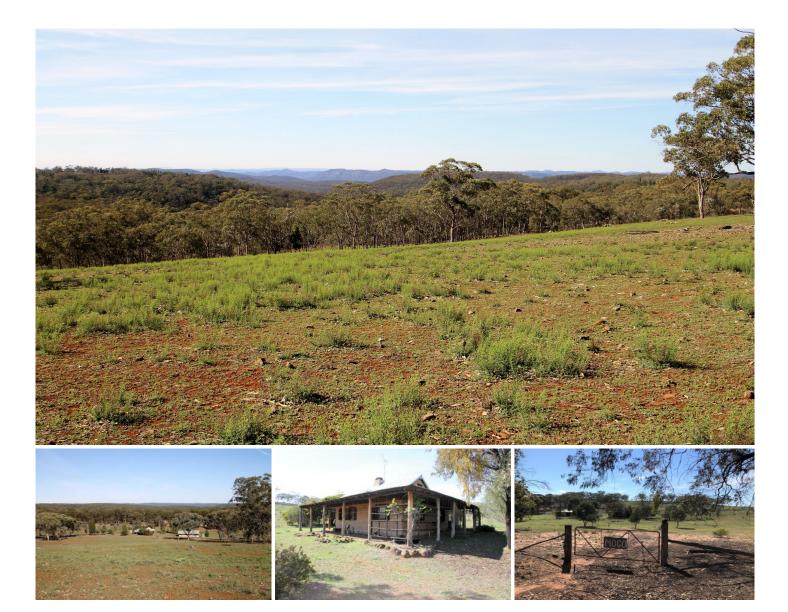

## 1238 Mogo Road Mudgee NSW

Travel to serenity through the Goulburn River National Park. A picturesque 68 hectare property with an authentic two bedroom mud brick dwelling. Private, peaceful and beautiful, the perfect getaway property.

- 68 hectares (169 acres) of cleared to lightly timbered, elevated country adjoining Goulburn River National Park

- Basic two bedroom mud-brick dwelling with a huge covered entertaining area with open fireplace

- Separate mud-brick 'Yurt' (needing work) positioned to capture sensational views

- Large barn style hay shed/animal shelter

- Tanks for fresh water storage and three dams located on the property

- 63kms north of Mudgee and 15kms from Wollar

Neighboured by the Goulburn National Park and with the Goulburn River only moments away, this is the perfect weekend getaway set among wildlife and offering stunning views - what better way to refresh.