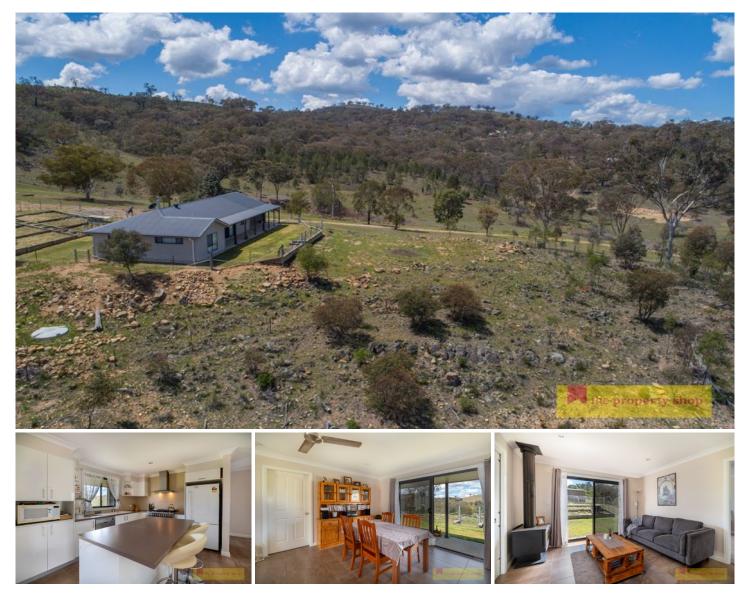

## 13 Charles Road Mudgee NSW

Built with a purpose to provide an idyllic lifestyle setting commanding elevated panoramic views for as far as the eye can see.

- Modern contemporary three bedroom residence

- Open plan living/kitchen and dining area plus formal lounge room

- Light filled bathroom with freestanding bath, frameless shower & second WC

- Ceiling fans throughout, slow combustion wood fire

- 4.3kw off-grid solar power 100,000L + rainwater storage, two dams

- 6m x 15m approx steel shed, secure house yard, expansive veggie patches

- Excellent boundary fencing, two road frontages