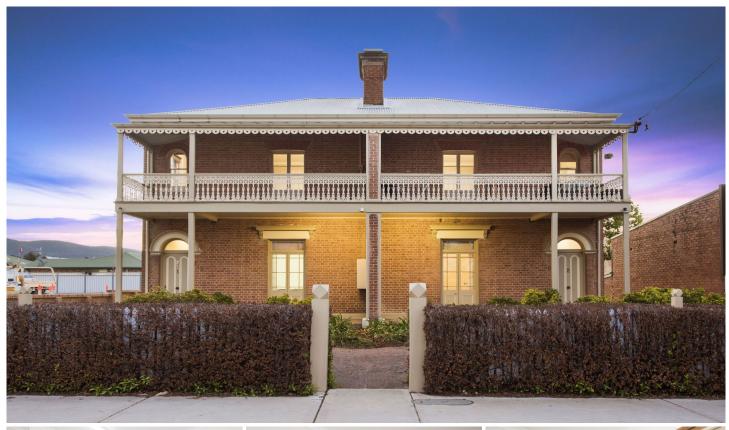

## 110-112 Church Street Mudgee NSW

The Sherry Nelthorpe Terrace is an iconic building in the heart of Mudgee's CBD. Zoned business 3A with endless opportunities for short stay accommodation, commercial business, long term tenancies or a combination of mixed uses.

- Iconic CBD building being offered for sale for the first time in 30 years
- Zoned Business 3A in the heart of Mudgee's CBD
- Currently 4x one bedroom and 2 x two bedroom residential units
- Shady verandahs and established gardens, walk to everything lifestyle
- Meticulously maintained and sympathetically renovated
- Large 1210m2 site with dual access and off street parking for all units

An exceptional commercial opportunity to acquire a long held and much admired CBD landmark.

Auction 10am Friday 2 November in our Auction Rooms.

\* Agent's interest noted

8 📭 6 🖺 6 🗬

Land Size: 1210 sqm

View: https://www.thepropertyshop.com.au/sale/n