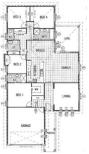

- Built by Mudgee's reputable building company Dan Baggett Constructions
- Includes 4 well sized bedrooms with built ins
- Spacious master with ensuite and walk-in-robe
- Large kitchen with quality appliances and stone bench tops
- Sun filled open plan living and dining
- Modern bathroom with large soaker bath
- Ducted reverse cycle climate control
- Inclusive of drive way and landscaping