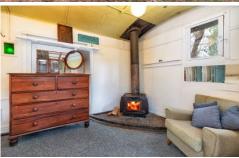

- ? Set on 10.34 hectares (25 acres)
- ? Unique train carriage weekender with separate studio
- ? Effortless inviting inside/outside living & entertaining
- ? Three outdoor fire places including a pizza oven
- ? Power, phone, mobile coverage, mail at front gate, school bus close by
- ? Hot water shower & bath
- ? Bring your family and friends sleeps 8 people easily
- ? Pot belly fireplace in the master bedroom
- ? Machinery shed/workshop with power
- ? Water is plentiful with loads of drinkable storage water,
- 1.25 meg litre dam & seasonal creeks over the property
- ? 90% timbered country
- ? 15 minutes from the airport
- ? Approved Dwelling entitlement subjected to DA with several potential building sites