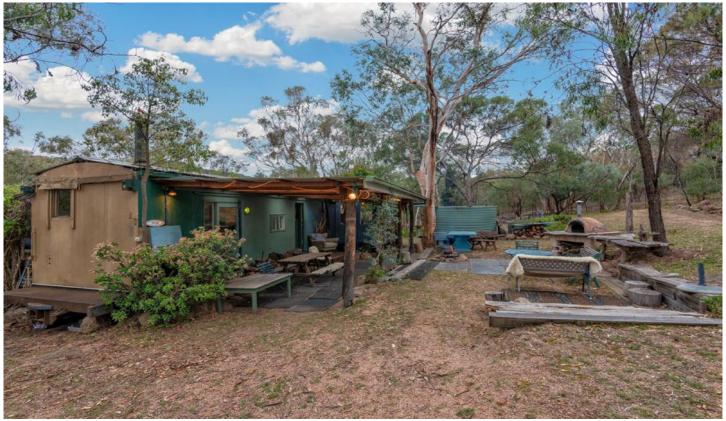

## 210 Wyaldra Lane Mudgee NSW

Unique, private retreat nestled in the slopes only 20 minutes north of Mudgee.

The discreet cul-de-sac is a privileged oasis including many indoor and outdoor entertaining areas to enjoy the picturesque setting and escape the rat race

- ? Set on 10.34 hectares (25 acres)
- ? Unique train carriage weekender with separate studio
- ? Effortless inviting inside/outside living & entertaining
- ? Three outdoor fire places including a pizza oven
- ? Power, phone, mobile coverage, mail at front gate, school bus close by
- ? Hot water shower & bath
- ? Bring your family and friends sleeps 8 people easily
- ? Pot belly fireplace in the master bedroom
- ? Machinery shed/workshop with power
- ? Water is plentiful with loads of drinkable storage water,
- 1.25 meg litre dam & seasonal creeks over the property
- ? 90% timbered country
- ? 15 minutes from the airport
- ? Approved Dwelling entitlement subjected to DA with several potential building sites