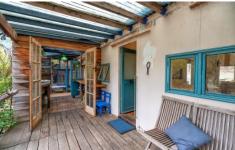

- ? Set on 10.34 hectares (25 acres)
- ? Unique train carriage weekender with separate studio
- ? Effortless inviting inside/outside living & entertaining
- ? Three outdoor fire places including a pizza oven
- ? Power, phone, mobile coverage, mail at front gate, school bus close by
- ? Hot water shower & bath
- ? Bring your family and friends sleeps 8 people easily
- ? Pot belly fireplace in the master bedroom
- ? Machinery shed/workshop with power
- ? Water is plentiful with loads of drinkable storage water,
- 1.25 meg litre dam & seasonal creeks over the property
- ? 90% timbered country
- ? 15 minutes from the airport
- ? Approved Dwelling entitlement subjected to DA with several potential building sites