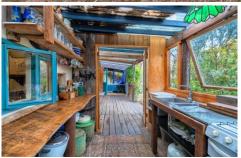

- ? Set on 10.34 hectares (25 acres)
- ? Unique train carriage weekender with separate studio
- ? Effortless inviting inside/outside living & entertaining
- ? Three outdoor fire places including a pizza oven
- ? Power, phone, mobile coverage, mail at front gate, school bus close by
- ? Hot water shower & bath
- ? Bring your family and friends sleeps 8 people easily
- ? Pot belly fireplace in the master bedroom
- ? Machinery shed/workshop with power
- ? Water is plentiful with loads of drinkable storage water,
- 1.25 meg litre dam & seasonal creeks over the property
- ? 90% timbered country
- ? 15 minutes from the airport
- ? Approved Dwelling entitlement subjected to DA with several potential building sites