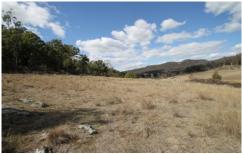

## 99 Growee Road Rylstone NSW

This little piece of paradise is 19.43 ha or approximately 48 acres. It is the perfect block for recreation, bird watchers, hiking and those wanting to get back to nature and away from it all. All conveniently located on a quiet no through country road.

- Borders Wollemi National Park with a fire trail at rear of property
- Easy drive to Rylstone, approximately 21kms
- Frontage to Growee River (seasonal creek with multiple springs)
- Level to timbered hilly country, perfect for camping, bush walking and recreation
- Wildlife galore, wombats, foxes, kangaroos and more
- Power runs through the property, no DA approval
- Growee road is 2WD access, however 4WD access to the block

Set amidst the natural beauty of this prime location this parcel of land is the ultimate recreation/nature lovers block. Call us today.

**Price** : \$ 110,000 **Land Size** : 19.43 ha

**View**: https://www.thepropertyshop.com.au/sale/n sw/central-west/rylstone/residential/rural/56