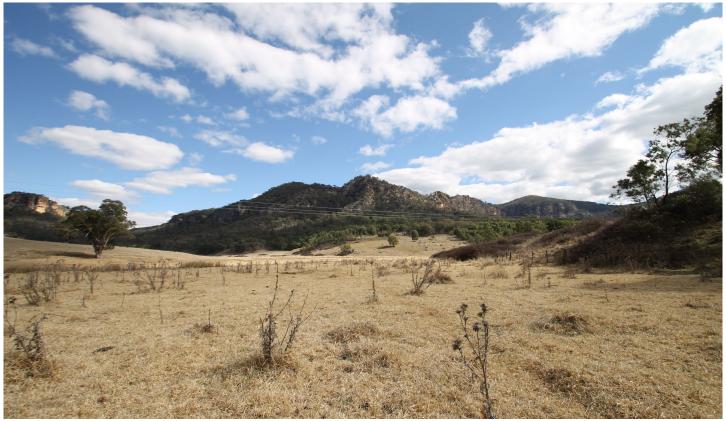

## 99 Growee Road Rylstone NSW

This little piece of paradise is 19.43 ha or approximately 48 acres. It is the perfect block for recreation, bird watchers, hiking and those wanting to get back to nature and away from it all. All conveniently located on a quiet no through country road.

- Borders Wollemi National Park with a fire trail at rear of property
- Easy drive to Rylstone, approximately 21kms
- Frontage to Growee River (seasonal creek with multiple springs)
- Level to timbered hilly country, perfect for camping, bush walking and recreation
- Wildlife galore, wombats, foxes, kangaroos and more
- Power runs through the property, no DA approval
- Growee road is 2WD access, however 4WD access to the block

Set amidst the natural beauty of this prime location this parcel of land is the ultimate recreation/nature lovers block. Call us today.

**Price** : \$ 110,000 **Land Size** : 19.43 ha

**View**: https://www.thepropertyshop.com.au/sale/n sw/central-west/rylstone/residential/rural/56