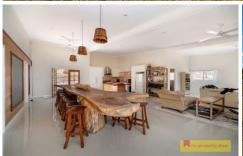

- 129.5 hectares (approximately 320 acres) mostly cleared previously pasture improved land
- As new 4 bedroom 2 bathroom home (set up to lock and leave)
- Huge open plan living, kitchen and dining including stunning slab dining table
- Four spacious bedrooms, master with extra large ensuite
- Main ultra modern bathroom with bath and shower
- 4 dams, 2 which are spring fed, a seasonal creek and fresh water storage
- Natural timber of Iron Bark, Yellow Box and Gum
- Land is fenced into 6 main paddocks
- Brand new perimeter and internal fencing recently installed
- Convenient tracks bulldozed throughout property