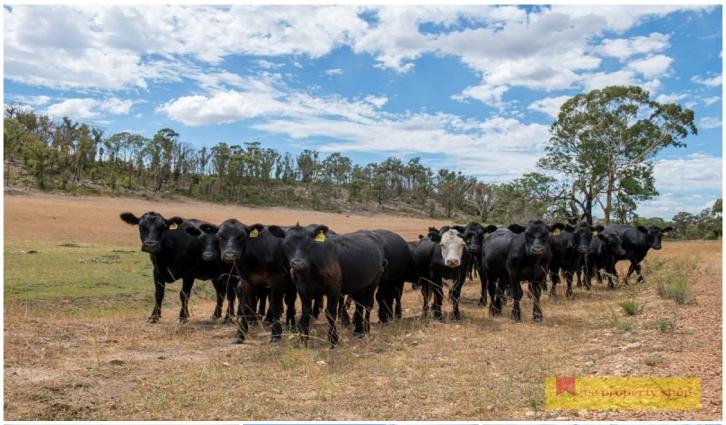

## 308 Turill Bus Route Mudgee NSW

129.5 hectares or approximately 320 acres ideally located just 58kms north of Mudgee and approximately 2.5 hours from Newcastle, this property has so much to offer.

With a four bedroom two bathroom dwelling use it as the ultimate weekend retreat or take full advantage of the acreage and utilise the land for cattle or stock.

- 129.5 hectares (approximately 320 acres) mostly cleared previously pasture improved land
- As new 4 bedroom 2 bathroom home (set up to lock and leave)
- Huge open plan living, kitchen and dining including stunning slab dining table
- Four spacious bedrooms, master with extra large ensuite
- Main ultra modern bathroom with bath and shower
- 4 dams, 2 which are spring fed, a seasonal creek and fresh water storage
- Natural timber of Iron Bark, Yellow Box and Gum
- Land is fenced into 6 main paddocks
- Brand new perimeter and internal fencing recently installed
- Convenient tracks bulldozed throughout property