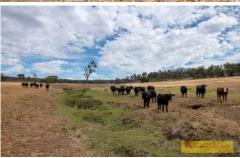

## 308 Turill Bus Route Mudgee NSW

129.5 hectares or approximately 320 acres ideally located just 58kms north of Mudgee and approximately 2.5 hours from Newcastle, this property has so much to offer.

With a four bedroom two bathroom dwelling use it as the ultimate weekend retreat or take full advantage of the acreage and utilise the land for cattle or stock.

- 129.5 hectares (approximately 320 acres) mostly cleared previously pasture improved land
- As new 4 bedroom 2 bathroom home (set up to lock and leave)
- Huge open plan living, kitchen and dining including stunning slab dining table
- Four spacious bedrooms, master with extra large ensuite
- Main ultra modern bathroom with bath and shower
- 4 dams, 2 which are spring fed, a seasonal creek and fresh water storage
- Natural timber of Iron Bark, Yellow Box and Gum
- Land is fenced into 6 main paddocks
- Brand new perimeter and internal fencing recently installed
- Convenient tracks bulldozed throughout property