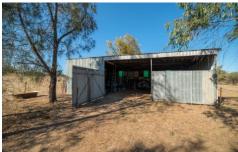

- Cosy weekender with heating & bathroom
- Perfect grazing/lifestyle block suitable for cattle and sheep
- Stock proof fencing into three paddocks, cattle yards with loading ramp & crush nestled on 25acres (9.9HA)
- Large machinery shed and workshop additional garden shed
- Approximately 25 minutes from Mudgee & 15minutes from Gulgong- (Tar road).
- Additional comments; Power connected, Tar sealed road access, Mail delivery, NBN & Mobile phone service, school bus