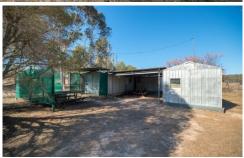

- Cosy weekender with heating & bathroom
- Perfect grazing/lifestyle block suitable for cattle and sheep
- Stock proof fencing into three paddocks, cattle yards with loading ramp & crush nestled on 25acres (9.9HA)
- Large machinery shed and workshop additional garden shed
- Approximately 25 minutes from Mudgee & 15minutes from Gulgong- (Tar road).
- Additional comments; Power connected, Tar sealed road access, Mail delivery, NBN & Mobile phone service, school bus