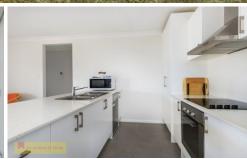

## **18A Kellett Drive Mudgee NSW**

Perfect for the downsizer, young couple or investment, this home delivers all the features required by the most discerning buyer .

- \* Three well proportioned bedrooms, master has ensuite & walk in wardrobe.
- \* Open plan combined kitchen, dining, living area.
- \* Natural light filled main bathroom has separate toilet
- \* Ducted/zoned reverse cycle air conditioning
- \* Private rear alfresco/bbq area, double garage with internal access
- \* Low maintenance 519m2 approx. corner block located in popular South Mudgee Yallambee Estate.
- \* Surrounded by other quality residential homes.