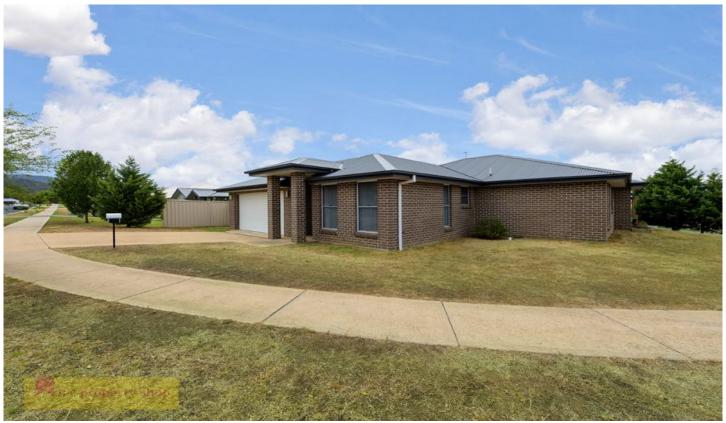

## **18A Kellett Drive Mudgee NSW**

Perfect for the downsizer, young couple or investment, this home delivers all the features required by the most discerning buyer .

- \* Three well proportioned bedrooms, master has ensuite & walk in wardrobe.
- \* Open plan combined kitchen, dining, living area.
- \* Natural light filled main bathroom has separate toilet
- \* Ducted/zoned reverse cycle air conditioning
- \* Private rear alfresco/bbq area, double garage with internal access
- \* Low maintenance 519m2 approx. corner block located in popular South Mudgee Yallambee Estate.
- \* Surrounded by other quality residential homes.