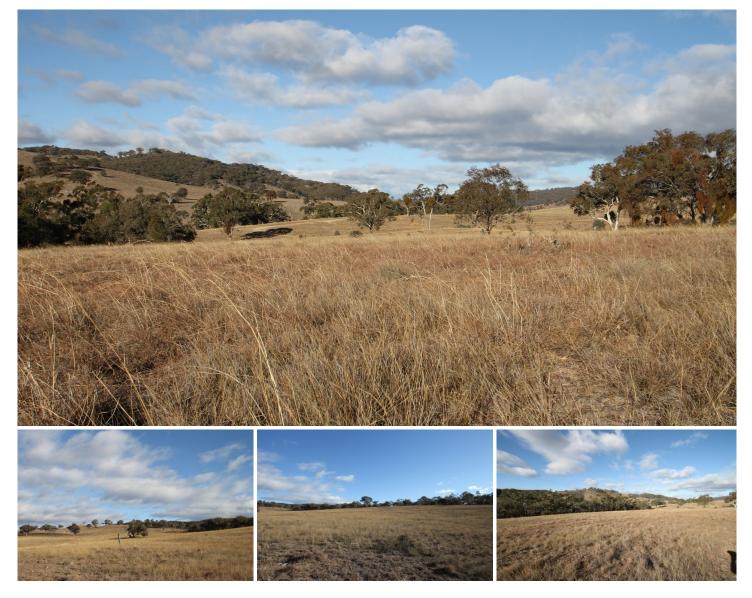

## 100/1191 Campbells Creek Road Mudgee NSW

Boasting approximately 200 metres of Campbells Creek frontage Lot 100 is a standout block of land conveniently located approximately 35 mins from Mudgee.

- Suitable for small scale grazing and lifestyle use only

- Featuring approximately 200 metres of Campbells Creek frontage

- The blocks northern boundary is Campbells Creek perfect for gold panning

- Power runs conveniently through the block
- An ideal camping block perfect for fun and recreation