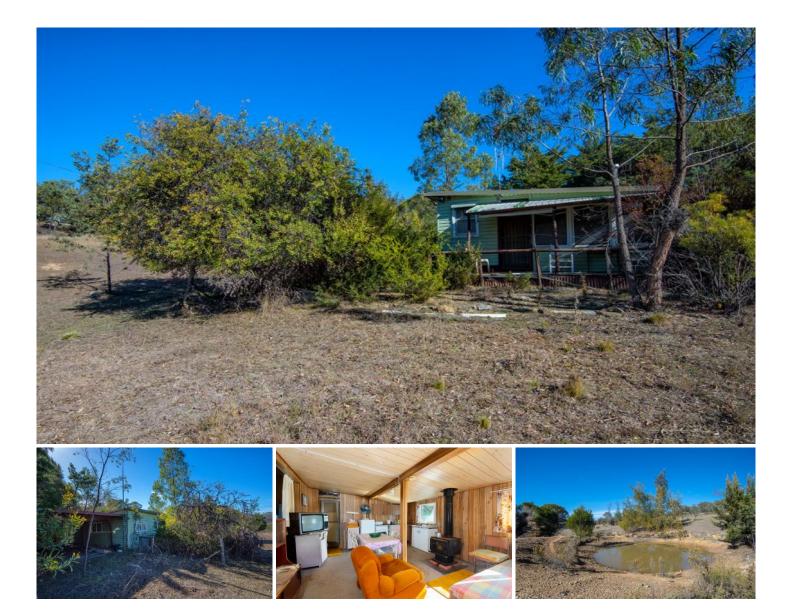

## 269 Doughertys Junction Road Mudgee NSW

Looking for that ideal property away from the hustle and bustle or that perfect weekender? 45 minutes south west of Mudgee sits 12.31ha (30 acres). With the cottage nestled in a private location, allows for perfect serenity awaiting you.

- One-bedroom cottage with open planned living/ kitchen

- One dam plus seasonal creek with 10,000L (approx.) fresh water storage
- Workshop, gardens sheds & sheep yards
- Power and phone line connected & mail delivery
- 30 acres cleared to undulating grazing, boundary fenced in fair condition
- Rates \$800 per year approx.