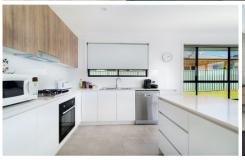

- Three bedrooms with built-ins
- Open light filled, tiled living and dining areas
- Two stylish bathrooms floor to ceiling tiled
- Well-appointed kitchen with adjacent dining room
- Expansive patio ideal for entertaining
- Enclosed house yard, excellent off-street parking
- Ducted reverse cycle air-conditioning
- Local parks, schools and hospital within walking distance, making this property a wonderful place to call home