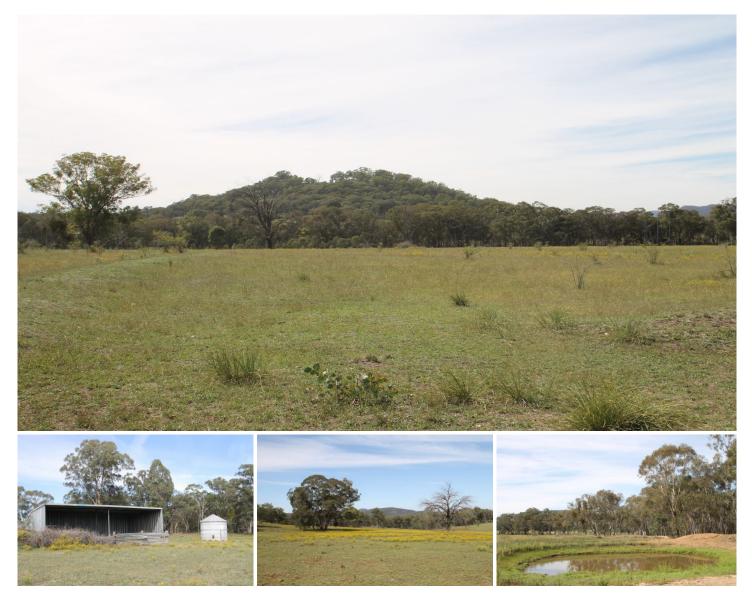

## 4066 Bylong Valley Way Rylstone NSW

Situated on 181.31 hectares or 448 acres approximately surrounded by Fern Tree Gully Reserve just 18km north of Rylstone and 45 minutes approximately from Mudgee.

Consisting of open grazing country and natural timber, this property is ideal for a small grazing operation and recreation fun.

- Level to lightly undulating country with multiple paddocks and 5 dams

- Natural virgin bushland adjoining Ferntree Gully Reserve
- Huge two bay machinery shed plus flat bottom silo
- Ideal small grazing with approx 100 acres open country
- Fully fenced with average to poor fencing
- Ideal for motor bike riding hunting and shooting
- Pigs, foxes, rabbits, cats and occasional deer

The perfect recreation property or ideal small grazing. Loads of wild animals and fun to be had, this property will not last long.

| Price     | : \$ 285,000                                  |
|-----------|-----------------------------------------------|
| Land Size | : 181.31 ha                                   |
| View      | : https://www.thepropertyshop.com.au/sale/n   |
|           | sw/central-west/rylstone/residential/rural/56 |
|           | 59430                                         |