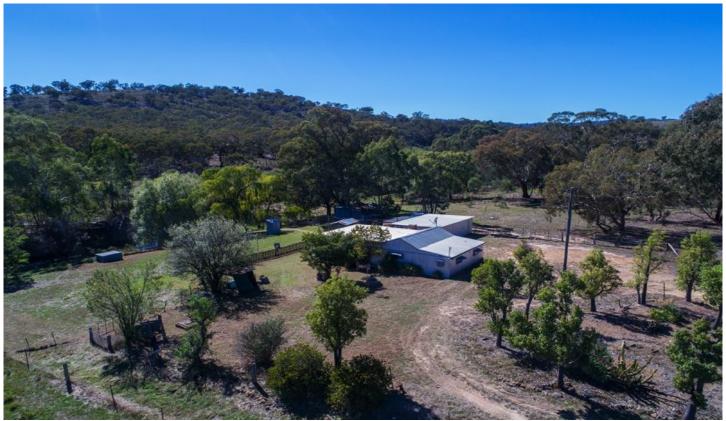

## 1905 Windeyer Road Mudgee NSW

Situated on almost two acres in the heart of the historic village of Windeyer approximately 36km from Mudgee is this lifestyle property perfectly located with frontage to picturesque "Long Creek". Start enjoying this lifestyle property today.

- Three bedrooms, one bathroom
- Kitchen with access to back porch overlooking seasonal creek setting
- Combined lounge and dining area with wood heater
- Additional separate living room
- Large carport/workshop with additional garden sheds
- Two tanks for water supply
- Fully fenced around boundary with sheep yards
- Tar sealed road frontage, power and phone line connected
- Mobile phone coverage and school bus to Mudgee at front gate
- Short walk to the renowned Windeyer pub the 'Gold & Fleece Hotel'