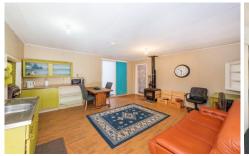

- Three bedrooms, one bathroom
- Kitchen with access to back porch overlooking seasonal creek setting
- Combined lounge and dining area with wood heater
- Additional separate living room
- Large carport/workshop with additional garden sheds
- Two tanks for water supply
- Fully fenced around boundary with sheep yards
- Tar sealed road frontage, power and phone line connected
- Mobile phone coverage and school bus to Mudgee at front gate
- Short walk to the renowned Windeyer pub the 'Gold & Fleece Hotel'