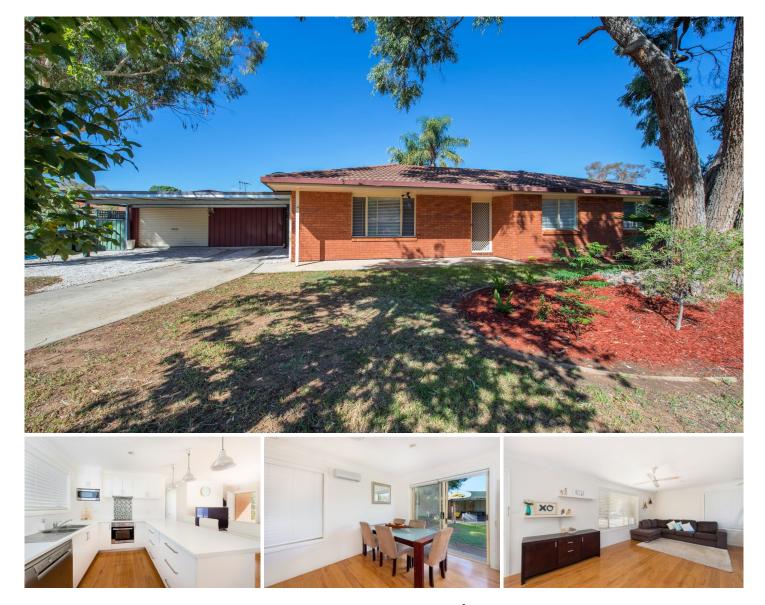

## 4 Headley Place Mudgee NSW

Perfectly situated within walking distance to parks and sporting fields sits this generous three-bedroom home, with unbelievable value. Offering a large block and spacious living - a must to inspect!

- Spacious three-bedroom one bathroom home close to amenities

- Attractive refurbishment and loads of space throughout
- Open plan kitchen looks over living and dining zone

- Climate control is well catered for with reverse cycle air conditioning

- Main bathroom with separate toilet
- Large under cover alfresco entertaining zone with lined studio
- Expansive double garage (lined) with heating and cooling
- Brick veneer home with large steel double carport
- Generous 606sqm block with vehicular access to yard
- Rental return \$330-350pw