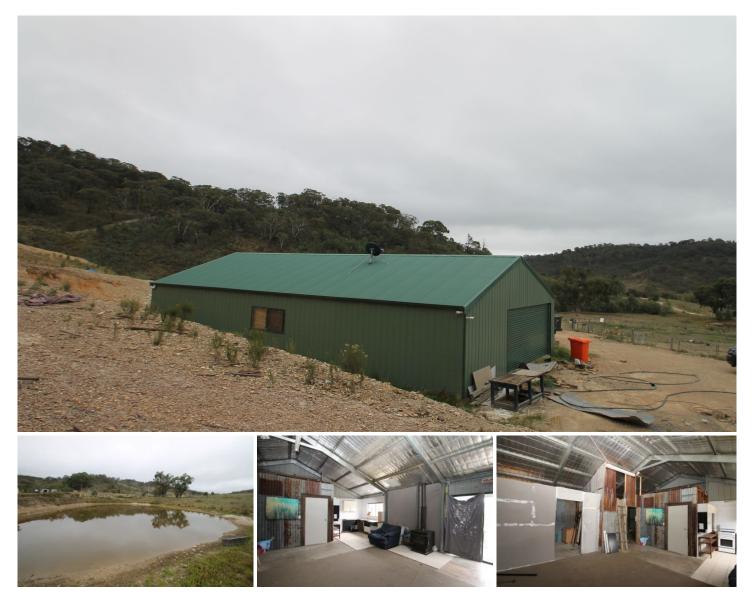

## 650 Green Gully Road Mudgee NSW

Leave the traffic lights and congestion behind you and escape to this rural retreat and just chill, ride bikes, hunt, bush walk or whatever you fancy.

- 18.55ha (45 acres) approx. cleared and natural bushland
- Colourbond shed with concrete floor and power connected, phone line nearby

- Two dams and plenty of harvest area off shed for rainwater catchment

- 4WD track to explore higher ground and views

- Slow combustion wood fire and stacks of fire wood available for coming winter months

- Located in Green Gully area approximately 30km south of Mudgee

1 🚘

**Price** : \$ 225,000

Land Size : 18.55 ha

View : https://www.thepropertyshop.com.au/sale/n sw/dubbo-orana/mudgee/residential/rural/56 59424