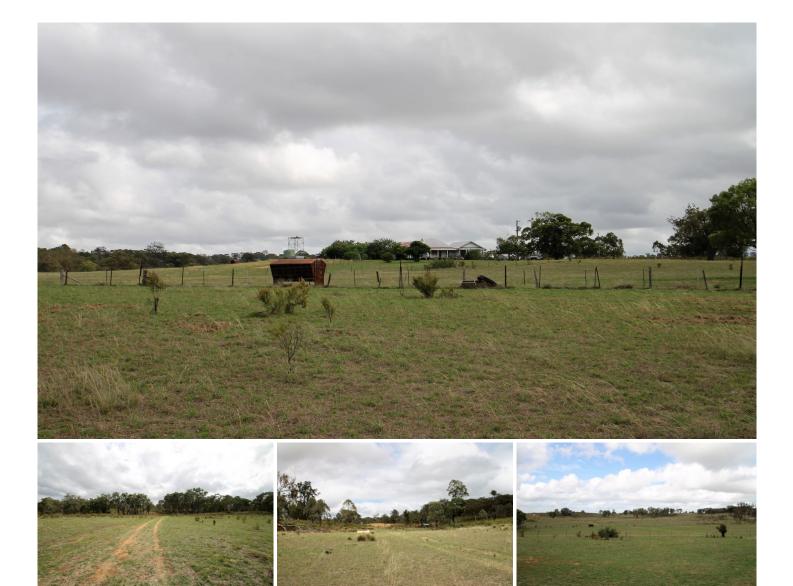

## 1111 Summerhill Road Mudgee NSW

"Glenrock" features 369.8ha or 913 acres of open grazing and cultivation country and is found approximately 50 mins North of Mudgee or 3+hrs from Newcastle.

A fantastic opportunity to secure large acres to farm, run stock or enjoy the stunning natural bushland and granite rock formations. Motor bikes, horses and recreational activities are a must with this property.

- Original 2-3 stand shearing shed and yards plus original timber cattle yards with loading ramp

- 369.8 ha or approximately 913 acres of level to undulating country, consisting of open grazing country, cultivation and natural bush land and trees