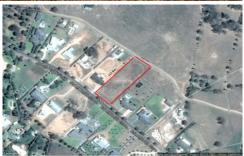

## 47 Robert Hoddle Grove Mudgee NSW

4722sqm block situated in the highly popular and highly sought after Bombira area. This is one of the last remaining building lots in this prestigious subdivision.

- 4722sqm north to south facing block
- All town services connected ready to build
- Stunning northern aspect overlooking rural lands
- Prime location in the highly sought after Robert Hoddle Grove
- Build your dream home and enjoy a truly spectaluar building block