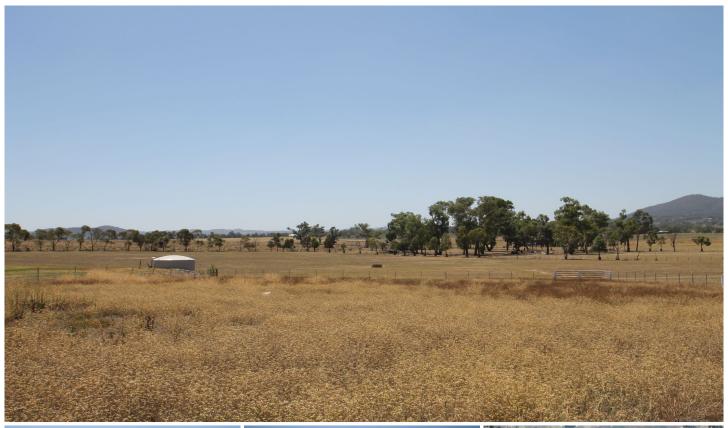

## 47 Robert Hoddle Grove Mudgee NSW

4722sqm block situated in the highly popular and highly sought after Bombira area. This is one of the last remaining building lots in this prestigious subdivision.

- 4722sqm north to south facing block
- All town services connected ready to build
- Stunning northern aspect overlooking rural lands
- Prime location in the highly sought after Robert Hoddle Grove
- Build your dream home and enjoy a truly spectaluar building block