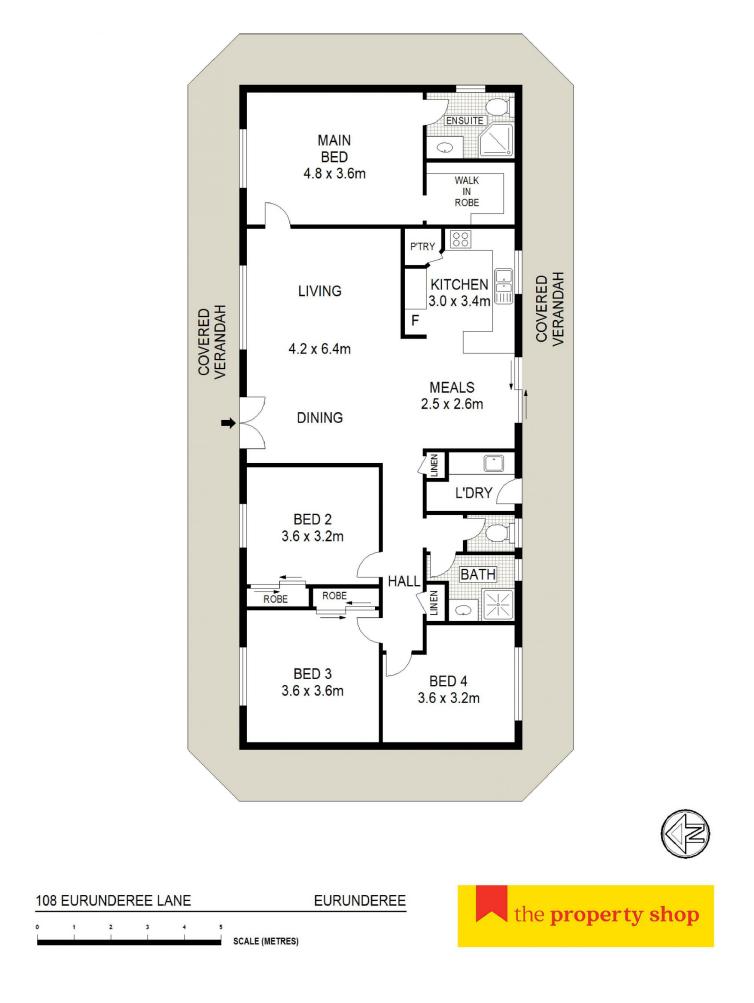

#### 110 Eurunderee Lane Mudgee NSW

Surely one of Mudgee's finest contemporary lifestyle properties.

A majestic executive residence plus a second 4 bedroom cottage situated on 13.05 stunning hectares (32 acres) right in the heart of Mudgee's iconic wine country, just 6km from town.