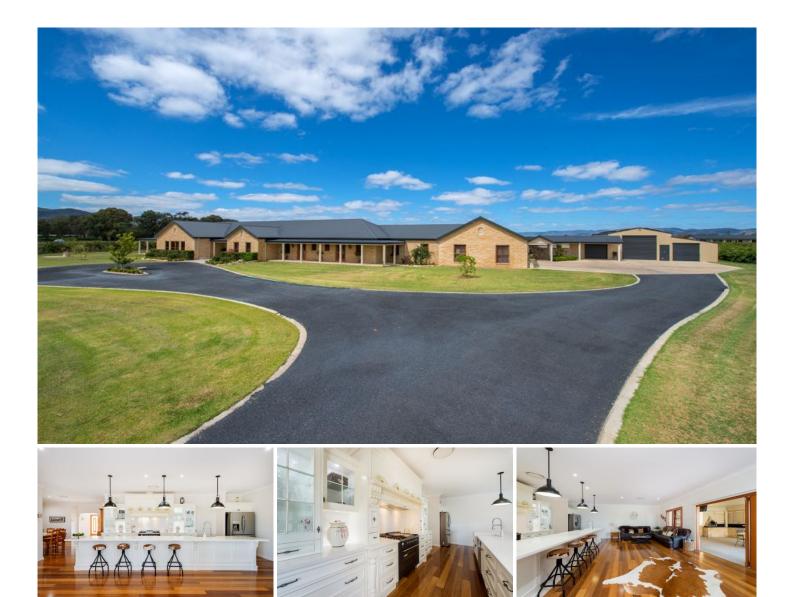

#### 110 Eurunderee Lane Mudgee NSW

Surely one of Mudgee's finest contemporary lifestyle properties.

A majestic executive residence plus a second 4 bedroom cottage situated on 13.05 stunning hectares (32 acres) right in the heart of Mudgee's iconic wine country, just 6km from town.

With 680m2 under roof the main home has abundant space for family and friends to congregate or spread out and relax. Meticulously planned and exquisitely finished throughout. Rooms are vast, ceilings are high and indoor and outdoor living connect seamlessly.

- 4 king sized bedrooms all with en-suites and walk-in wardrobes

- separate media room or 5th bedroom
- vast formal and informal living areas

- stunning kitchen with full butlers pantry and Ilve and Meile appliances

- large games room with a second kitchen plus separate gym

- huge covered alfresco room with full-sized kitchen and