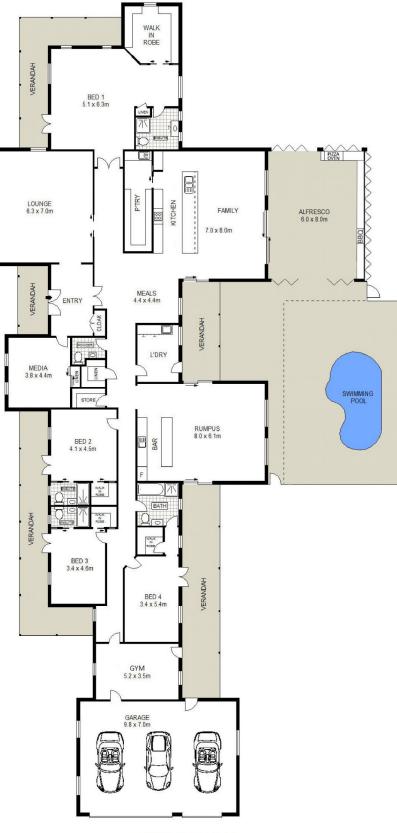

With 680m2 under roof the main home has abundant space for family and friends to congregate or spread out and relax. Meticulously planned and exquisitely finished throughout. Rooms are vast, ceilings are high and indoor and outdoor living connect seamlessly.

- 4 king sized bedrooms all with en-suites and walk-in wardrobes

- separate media room or 5th bedroom
- vast formal and informal living areas

- stunning kitchen with full butlers pantry and Ilve and Meile appliances

- large games room with a second kitchen plus separate gym

- huge covered alfresco room with full-sized kitchen and

# 110 EURUNDEREE LANE

### **GROUND LEVEL**