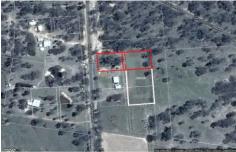

## 4 & 5/ Windeyer Road Mudgee NSW

Situated near the gold mining village of Windeyer

- 4,136sqm residential block
- A beautiful rural setting
- Quiet peaceful locale with dam
- Just 2km approx. to the Windeyer Hotel
- Adjoins larger rural holdings
  Tar sealed road frontage, Telstra mobile coverage, power & phone line at front of property
- Building permissible available with council consent
- Looking for gold? You can dig into history here