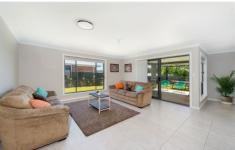

## 21 Ray Gooley Drive Mudgee NSW

Nearly new and neat as a pin, everything has been catered for in this immaculately presented family home. Features that are sure to impress include:

- 4 bedrooms, all with built-in wardrobes, main with walk-in robe and ensuite
- North facing open plan kitchen with stone bench tops
- Combined living and dining rooms open seamlessly to the al-fresco area which caters for both summer and winter entertaining
- Separate lounge room
- Manicured lawns cover the 836sqm block which is fully fenced and allows vehicle access down either side
- Ducted air-conditioning throughout, alarm system and study nook are just some of the additional features
  Stop stressing and start living, with nothing to do other than move in, this home is perfect for someone who wants nothing other than quality.