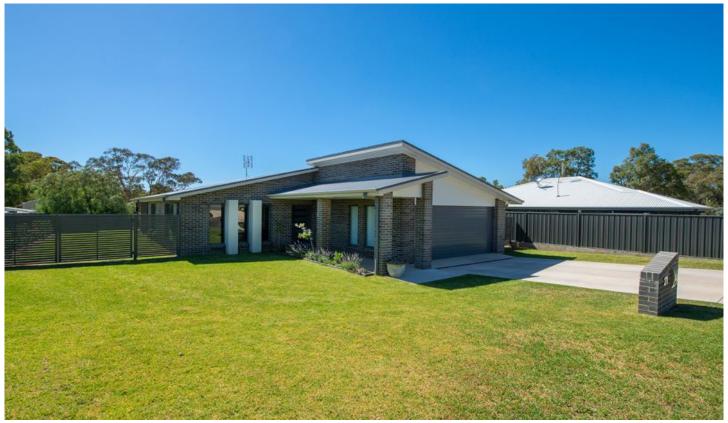

## 21 Ray Gooley Drive Mudgee NSW

Nearly new and neat as a pin, everything has been catered for in this immaculately presented family home. Features that are sure to impress include:

- 4 bedrooms, all with built-in wardrobes, main with walk-in robe and ensuite
- North facing open plan kitchen with stone bench tops
- Combined living and dining rooms open seamlessly to the al-fresco area which caters for both summer and winter entertaining
- Separate lounge room
- Manicured lawns cover the 836sqm block which is fully fenced and allows vehicle access down either side
- Ducted air-conditioning throughout, alarm system and study nook are just some of the additional features
  Stop stressing and start living, with nothing to do other than move in, this home is perfect for someone who wants nothing other than quality.