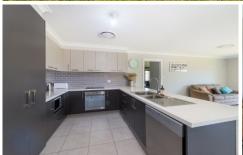

## 21 Ray Gooley Drive Mudgee NSW

Nearly new and neat as a pin, everything has been catered for in this immaculately presented family home. Features that are sure to impress include:

- 4 bedrooms, all with built-in wardrobes, main with walk-in robe and ensuite
- North facing open plan kitchen with stone bench tops
- Combined living and dining rooms open seamlessly to the al-fresco area which caters for both summer and winter entertaining
- Separate lounge room
- Manicured lawns cover the 836sqm block which is fully fenced and allows vehicle access down either side
- Ducted air-conditioning throughout, alarm system and study nook are just some of the additional features
  Stop stressing and start living, with nothing to do other than move in, this home is perfect for someone who wants nothing other than quality.