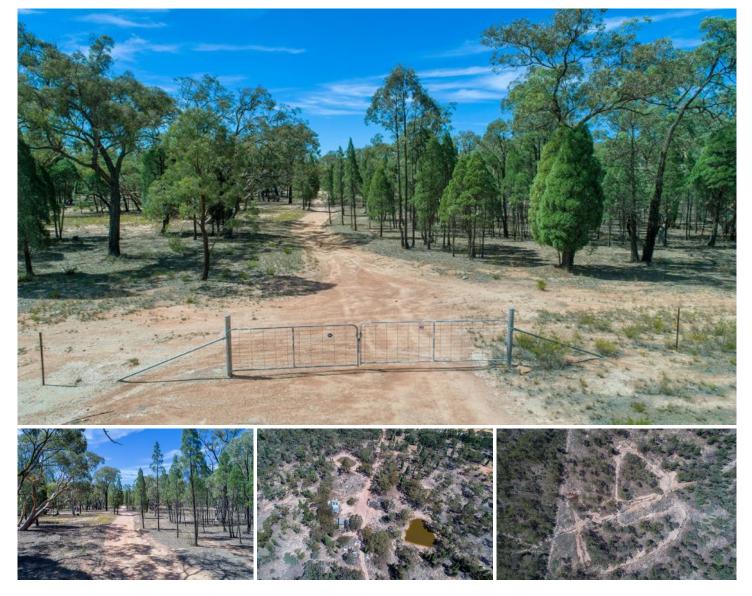

## 231 Springwood Park Road Gulgong NSW

16.99 hectares or 42 acres approximately, situated down a quiet country lane just 10 minutes from the township of Gulgong.

- 16.99 hectares or 42 acres approximately of level semi-cleared country
- One room accommodation with pot belly wood fire heater plus two caravans
- Two 20ft approx shipping containers included, perfect for lock up storage
- Power and phone line run across the front of block
- Build your dream home subject to council approval
- Motor cross track at rear of property just for enjoyment
- Ideal for motor bike riding, horse riding and recreation
- Two good size dams perfect to run some sheep or goats
- Property adjoins Cope State Forest

The ideal recreation/lifestyle block perfectly situated just 10 minutes approx from town and 20 minutes to Ulan coal mines.