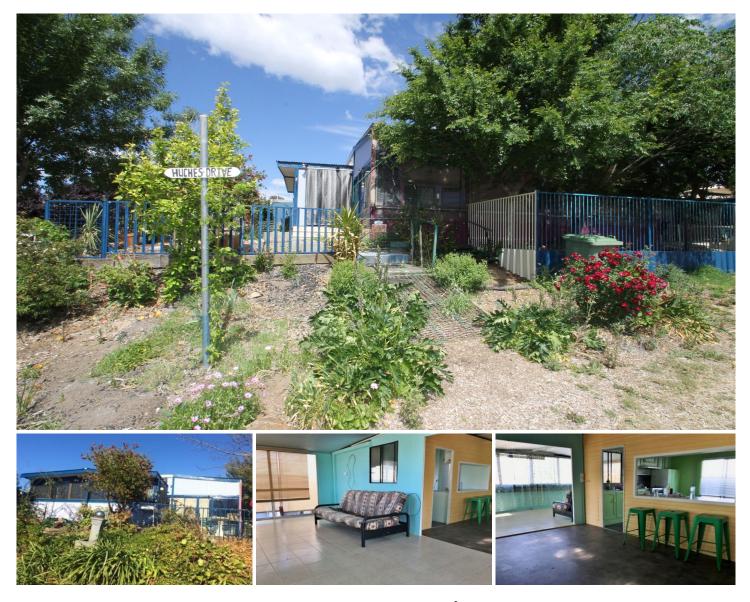

## Site 12 Cudgegong Tourist Park Mudgee NSW

Located at popular Cudgegong Waters Tourist Park (Windamere Dam) Sydney side of Mudgee. Glamping has never been better, enjoy modern luxuries with all the comforts of home along with wonderful views of Windamere Dam.

- Two bedrooms
- Spacious kitchen with lots of storage & breakfast bar
- Two living spaces perfect for entertaining
- Spa bath included
- Large lockable garage shed along with 1000L water tank
- Air-conditioning, gas points
- Power connected, mobile phone coverage available
- Site fees \$2000 per year approximately