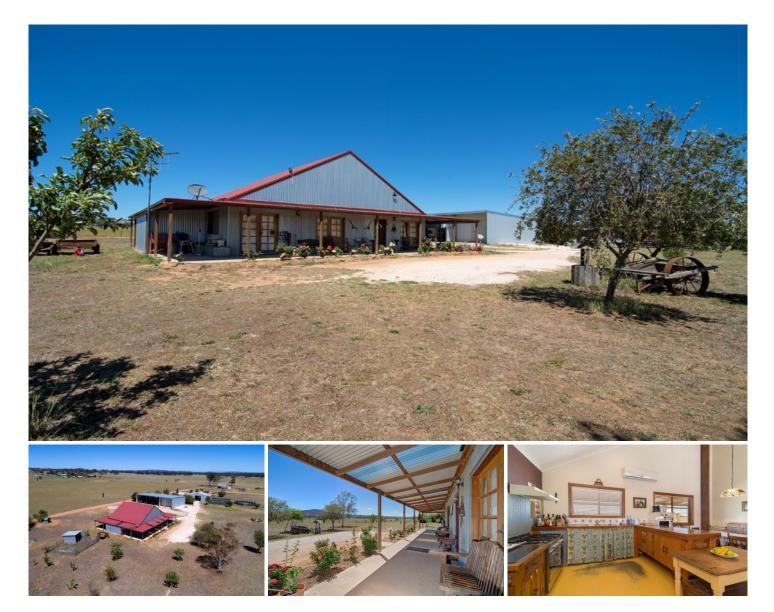

## 1530 Wollar Road Mudgee NSW

A diverse 36.49 hectare property suited to run cattle, horses, sheep or other agricultural pursuits. Level mostly cleared with excellent improvements and water supply.

- 36.49ha (90 acres) approx. arable, level, stands of shade timber

- Modern contemporary three bedroom residence with verandahs on three sides

- Open plan kitchen, walk in pantry, dining and living area
- 18m x 12m machinery shed, stables/tack room, hayshed and round yard
- 4 dams, equipped bore, rainwater tanks and troughs
- 13 paddocks, all excellent stock proof
- Currently running cattle and horses
- Sealed road frontage and only 25km to Mudgee